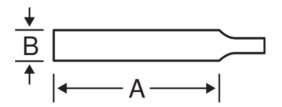

## PRODUCT ATTRIBUTES

| Product      | Α      | В    | T/cm | <b>Antino</b> | g     |
|--------------|--------|------|------|---------------|-------|
| 1-230-08-2-2 | 200 mm | 8 mm | 15   | 2             | 112 g |