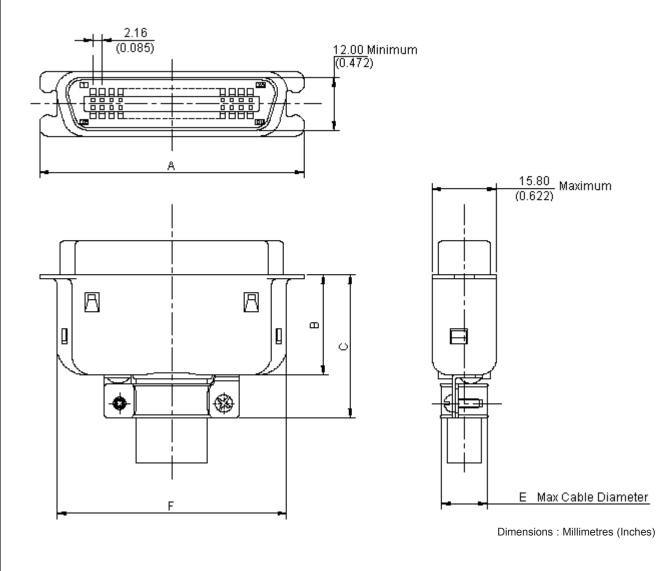

Specifications:

| F ±0.38 (0.015) | E ±0.38 (0.015) | C ±0.38(0.015) | B ±0.38 (0.015) | A ±0.38 (0.015) | Part Number |
|-----------------|-----------------|----------------|-----------------|-----------------|-------------|
| 68.15 (2.883)   | 12.70 (0.500)   | 35.50 (1.398)  | 25.00 (0.984)   | 77.00 (3.031)   | 285020      |