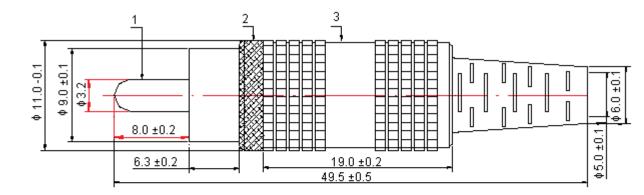

Dimensions : Millimetres

| Information purposes in connection with the products to which it relates. No licence and property rights is granted. The Information is subject to change with-<br>out notice and replaces all data sheets previously supplied. The Information supplied is<br>believed to be accurate but the Group assumes no responsibility for its accuracy or<br>completeness, any error in or or mission from it or for any use made of it. Users of this<br>data sheet should check for themselves the Information and the suitability of the prod-<br>ucts for their purpose and not make any assumptions based on information included or<br>ormitted. Liability for loss or damage resulting from any reliance on the Information or | TOLERANCES:                                                                         | DRAWN BY:    | DATE:    | DRAWING TITLE:        |            |                 |          |  |
|--------------------------------------------------------------------------------------------------------------------------------------------------------------------------------------------------------------------------------------------------------------------------------------------------------------------------------------------------------------------------------------------------------------------------------------------------------------------------------------------------------------------------------------------------------------------------------------------------------------------------------------------------------------------------------------------------------------------------------|-------------------------------------------------------------------------------------|--------------|----------|-----------------------|------------|-----------------|----------|--|
|                                                                                                                                                                                                                                                                                                                                                                                                                                                                                                                                                                                                                                                                                                                                | UNLESS OTHERWISE<br>SPECIFIED,<br>DIMENSIONS ARE<br>FOR REFERENCE<br>PURPOSES ONLY. | Veena        | 18/04/08 | Car Plug Aerial - Red |            |                 |          |  |
|                                                                                                                                                                                                                                                                                                                                                                                                                                                                                                                                                                                                                                                                                                                                |                                                                                     | CHECKED BY:  | DATE:    | SIZE DWG NO.          |            | ELECTRONIC FILE | REV      |  |
|                                                                                                                                                                                                                                                                                                                                                                                                                                                                                                                                                                                                                                                                                                                                |                                                                                     | Suresh       | 18/04/08 | Δ                     |            | 3824986 DWG     | A        |  |
|                                                                                                                                                                                                                                                                                                                                                                                                                                                                                                                                                                                                                                                                                                                                |                                                                                     | APPROVED BY: | DATE:    |                       |            | _               | <u> </u> |  |
|                                                                                                                                                                                                                                                                                                                                                                                                                                                                                                                                                                                                                                                                                                                                |                                                                                     | G.Cook       | 02/05/08 | SCALE: NTS            | U.O.M.: mm | SHEET: 1 OI     | 0F 2     |  |

## Specifications

| Number | Designation    | Material | Plating | Part Number |
|--------|----------------|----------|---------|-------------|
| 1      | Pin            | Cu       | G       |             |
| 2      | Boolg          | ABS      | -       |             |
| 3      | Cover          |          |         | AR70515     |
| 4      | Soldering Part | Cu       | G       |             |
| 5      | Crimping Part  |          |         |             |