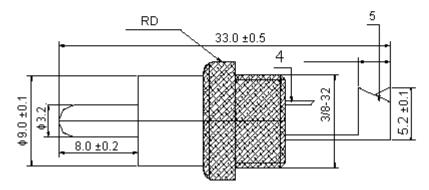

## Specifications

| Number | Designation    | Material | Plating | Part Number |
|--------|----------------|----------|---------|-------------|
| 1      | Pin            | Cu       | G       |             |
| 2      | Boolg          | ABS      | -       |             |
| 3      | Cover          |          |         | AR70515     |
| 4      | Soldering Part | Cu       | G       |             |
| 5      | Crimping Part  |          |         |             |

http://www.farnell.com

http://www.newark.com

http://www.cpc.co.uk

| the Group 1 of are licensed to it. No licence is granted for the use of it other than for<br>information purposes in connection with the products to which it relates. No licence<br>of any intellectual property rights is granted. The Information supplied<br>believed to be accurate but the Group assumes no responsibility for its accuracy or<br>completeness, any error in or omission from it or for any use made of it. Users of this<br>data sheet should check for themselves the Information and the suitability of the prod-<br>ucts for their purpose and not make any assumptions based on information included or<br>mitted. Liability for loss or damage resulting from any reliance on the Information or | TOLERANCES:                                                                         | DRAWN BY:    | DATE:    | DRAWING TITLE:        |            |  |                            |    |     |
|------------------------------------------------------------------------------------------------------------------------------------------------------------------------------------------------------------------------------------------------------------------------------------------------------------------------------------------------------------------------------------------------------------------------------------------------------------------------------------------------------------------------------------------------------------------------------------------------------------------------------------------------------------------------------------------------------------------------------|-------------------------------------------------------------------------------------|--------------|----------|-----------------------|------------|--|----------------------------|----|-----|
|                                                                                                                                                                                                                                                                                                                                                                                                                                                                                                                                                                                                                                                                                                                              | UNLESS OTHERWISE<br>SPECIFIED,<br>DIMENSIONS ARE<br>FOR REFERENCE<br>PURPOSES ONLY. | Veena        | 18/04/08 | Car Plug Aerial - Red |            |  |                            |    |     |
|                                                                                                                                                                                                                                                                                                                                                                                                                                                                                                                                                                                                                                                                                                                              |                                                                                     | CHECKED BY:  | DATE:    | SIZE DWG NO.          |            |  | ECTRONIC FILE<br>24986_DWG |    | REV |
|                                                                                                                                                                                                                                                                                                                                                                                                                                                                                                                                                                                                                                                                                                                              |                                                                                     | Suresh       | 18/04/08 | Δ                     |            |  |                            |    | Α   |
|                                                                                                                                                                                                                                                                                                                                                                                                                                                                                                                                                                                                                                                                                                                              |                                                                                     | APPROVED BY: | DATE:    |                       |            |  |                            |    |     |
|                                                                                                                                                                                                                                                                                                                                                                                                                                                                                                                                                                                                                                                                                                                              |                                                                                     | G.Cook       | 02/05/08 | SCALE: NTS            | U.O.M.: mm |  | SHEET: 2                   | OF | 2   |