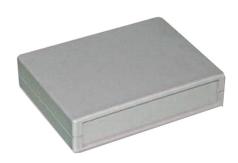

## **Specifications:**

Enclosure Type : Instrument
Body Colour : Grey
External Height : 30mm
External Width : 130mm
External Depth : 100mm
Material : ABS

## **Part Number Table**

| Description                                       | Part Number |
|---------------------------------------------------|-------------|
| Instrumental Enclosure, ABS, 30mm × 130mm × 100mm | MCRM2015S   |