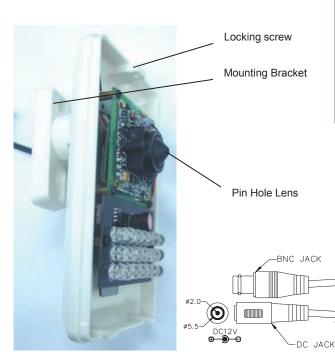

TVI system is same as traditional analog system, using common 75-3 coaxial cable to carry out as far as 500 meters HD video without any video signal loss.

| SPECIFICATION           | 4X-PIR-TVI                                                    |
|-------------------------|---------------------------------------------------------------|
| CAMERA                  |                                                               |
| Pick up Device          | 1/2.9" 20S10                                                  |
| TV System               | PAL                                                           |
| Picture Elements        | 1980(H) * 1080(V)                                             |
| Effective pixels        | 2.0M pixels                                                   |
| Day-night mode          | External control (default) / Auto / colour / black and white  |
| Infrared Spectrum       | Auto                                                          |
| S/N Ratio               | More than 50dB (AGC OFF)                                      |
| Auto Gain Control       | AGC / AGC + Slow shutter                                      |
| White Balance           | ATW / PUSH / User1 / User 2 / Manual /<br>ANTI CR / PUSH LOCK |
| Electronic Shutter      | 1/53 ~ 1/100000s                                              |
| Back Light Compensation | Auto                                                          |
| Infrared Spectrum       | 850nm                                                         |
| Infrared LED            | 18 LEDs                                                       |
| Infrared LED Range      | 10M                                                           |
| Video output            | 1 Vp-p, 75Ω Composite                                         |
| Audio Output            | N/A                                                           |
| Mirror                  | N/A                                                           |
| Lens                    | Standard f3.7mm Fixed Megapixel Lens                          |
| Lens Mount              | Standard pin hole f3.6mm / F=2.5                              |
| Pan Adjusting           | ±50°                                                          |
| Tilt Adjusting          | ±45°                                                          |
| Power Supply            | 12V DC ±10%                                                   |
| Power Consumption       | 270mA                                                         |
| Dimensions(L x W x H)   | 60 x 60 x 103mm                                               |
| Net Weight              | 110g                                                          |
| Operating Temperature   | -20°C to +50°C                                                |