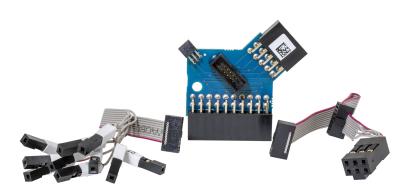

## **Summary:**

The Atmel-ICE Adapter Kit is a connectivity board that gives Atmel-ICE Debugger cable compatibility to demo boards with a variety of connectors. It supports JTAG, SWD, SPI, debugWIRE, PDI and aWire protocols in multiple connector formats. It is useful for debugging AVR® and SAM- based demonstration boards with the Atmel-ICE debugger. View More

Overview

- Adapter board with the following connections
  - 100-mil 10-pin JTAG/SWD adapter
  - 100-mil 20-pin SAM JTAG/SWD adapter
  - 50-mil 6-pin SPI/debugWIRE/PDI/aWire adapter
- 50-mil 10-pin IDC flat cable with 6-pin ISP and 10-pin connectors
- 50-mil 10-pin mini-squid cable with 10 x 100-mil sockets