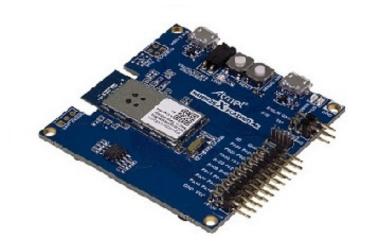

## SAM W25 Xplained Pro Evaluation Kit

Part Number: ATSAMW25-XPRO

## Summary:

The SAMW25 Xplained Pro evaluation kit is a wireless hardware platform to evaluate the ATSAMW25H18-MR510PB Wi-Fi module which is based on the industry - leading low - power 2.4GHz IEEE 802.11 b/g/n Wi-Fi ATWINC1500 SoC (System on Chip) combined with the ARM® Cortex - M0+ ATSAMD21G18A microcontroller. Supported by the Studio integrated development platform, the kit provides easy access View More

## **Product Features**

- The ATSAMW25H18-MR510PB Wi-Fi module with 2.4GHz IEEE 802.11 b/g/n Wi-Fi ATWINC1500 SoC (System on Chip) combined with the ARM® Cortex -M0+ ATSAMD21G18A microcontroller
- Embedded debugger (EDBG)
  - USB interface
  - Programming and debugging on board SAMW25 through Serial Wire Debug (SWD)
  - Virtual COM-port interface to target via UART
  - Microchip Data Gateway Interface (DGI) to target via SPI, I2C, GPIO
  - One yellow status LED, one green LED Board Power status
- Three possible power sources
  - External power
  - Target USB
  - Embedded debugger USB
- Two mechanical buttons (user and reset button)
- One yellow user LED
- One Wi-Fi Status LED
- One extension header
- Embedded debugger USB
- Target USB
- 8Mbit Serial Flash