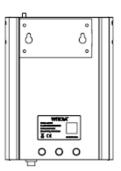

|
| Average Current Consumption      | 700mA @5V                            |
| SenseIT Radio Transmit Frequency | 863.0—870.0 MHz                      |
| SenseIT Radio Transmit Power     | 20mW EIRP Max                        |
| SenseIT Data Transmission Rate   | 50kbps (as per IEEE 802.15.4g)       |
| FOTA Interface                   | BLE (Bluetooth 5.0)                  |
| Cloud Physical Interface         | Gigbit Ethernet, WiFi 2.4/5GHz       |
| Regulatory Compliance            | CE                                   |
| Security                         | HTTPS, DTLS                          |



General Note: All datasheets are subject to change without notice.

# **WITTRA**<sup>™</sup> **GATEWAY**



## Powered by TT Electronics

### **Gateway**