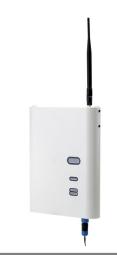

## WITTRA<sup>™</sup> GATEWAY

## Powered by TT Electronics

#### **Description:**

The network/cloud gateway is part of a wireless sensor network which can be deployed on a heavy industrial site to monitor objects and assets, with a cloud based API.

| Specification                    |                                      |
|----------------------------------|--------------------------------------|
| Size                             | 265 x 200 x 63mm (ABS Housing)       |
| Weight                           | 1.1kg                                |
| Ambient Operating Temperature    | 0°C to +50°C                         |
| Environmental Rating             | IP64                                 |
| Physical Interface               | Power: 2-pin Sealed Barrel Connector |
| Input Voltage Range              | 10—16 Volts DC                       |
| Maximum Input Power              | 2A @12V                              |
| Average Current Consumption      | 700mA @5V                            |
| SenseIT Radio Transmit Frequency | 863.0—870.0 MHz                      |
| SenseIT Radio Transmit Power     | 20mW EIRP Max                        |
| SenseIT Data Transmission Rate   | 50kbps (as per IEEE 802.15.4g)       |
| FOTA Interface                   | BLE (Bluetooth 5.0)                  |
| Cloud Physical Interface         | Gigbit Ethernet, WiFi 2.4/5GHz       |
| Regulatory Compliance            | CE                                   |
| Security                         | HTTPS, DTLS                          |