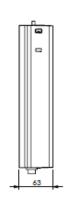

#### **Description:**

The network/cloud gateway is part of a wireless sensor network which can be deployed on a heavy industrial site to monitor objects and assets, with a cloud based API.

| Specification                    |                                      |
|----------------------------------|--------------------------------------|
| Size                             | 265 x 200 x 63mm (ABS Housing)       |
| Weight                           | 1.1kg                                |
| Ambient Operating Temperature    | 0°C to +50°C                         |
| Environmental Rating             | IP64                                 |
| Physical Interface               | Power: 2-pin Sealed Barrel Connector |
| Input Voltage Range              | 10—16 Volts DC                       |
| Maximum Input Power              | 2A @12V                              |
| Average Current Consumption      | 700mA @5V                            |
| SenseIT Radio Transmit Frequency | 863.0—870.0 MHz                      |
| SenseIT Radio Transmit Power     | 20mW EIRP Max                        |
| SenseIT Data Transmission Rate   | 50kbps (as per IEEE 802.15.4g)       |
| FOTA Interface                   | BLE (Bluetooth 5.0)                  |
| Cloud Physical Interface         | Gigbit Ethernet, WiFi 2.4/5GHz       |
| Regulatory Compliance            | CE                                   |
| Security                         | HTTPS, DTLS                          |