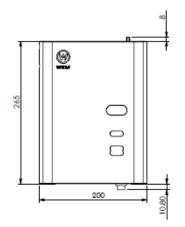

#### **Description:**

The network/cloud gateway is part of a wireless sensor network which can be deployed on a heavy industrial site to monitor objects and assets, with a cloud based API.

| Specification                    |                                      |
|----------------------------------|--------------------------------------|
| Size                             | 265 x 200 x 63mm (ABS Housing)       |
| Weight                           | 1.1kg                                |
| Ambient Operating Temperature    | 0°C to +50°C                         |
| Environmental Rating             | IP64                                 |
| Physical Interface               | Power: 2-pin Sealed Barrel Connector |
| Input Voltage Range              | 10—16 Volts DC                       |
| Maximum Input Power              | 2A @12V                              |
| Average Current Consumption      | 700mA @5V                            |
| SenseIT Radio Transmit Frequency | 863.0—870.0 MHz                      |
| SenseIT Radio Transmit Power     | 20mW EIRP Max                        |
| SenseIT Data Transmission Rate   | 50kbps (as per IEEE 802.15.4g)       |
| FOTA Interface                   | BLE (Bluetooth 5.0)                  |
| Cloud Physical Interface         | Gigbit Ethernet, WiFi 2.4/5GHz       |
| Regulatory Compliance            | CE                                   |
| Security                         | HTTPS, DTLS                          |