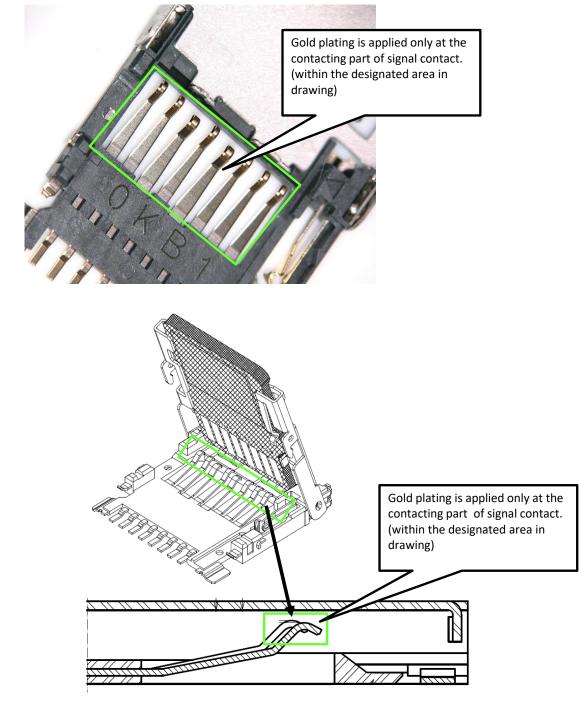

|                                                                                                                                                                                                                                                     | From August 2021 |     |                |                                         |  |     |               | Remarks |                                                           |         |                                                                                                                                  |       |     |      |      |       |  |

## **Current specification**



New specification