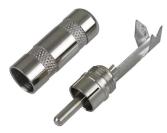

## **Specifications**

| Gender                  | : Plug                                |
|-------------------------|---------------------------------------|
| Contact Plating         | : Tin Plated Contacts                 |
| Connector Body Material | : Metal Body                          |
| External Diameter       | : 3.175mm                             |
| Connector Body Material | : Tin Plated Contacts<br>: Metal Body |

## Part Number Table

|                     | Description                                                                    | Part Number |
|---------------------|--------------------------------------------------------------------------------|-------------|
| Dimensions : Inches | RCA Audio / Video Connector, Plug, Tin Plated Contacts,<br>Metal Body, 3.175mm | SPC21382    |