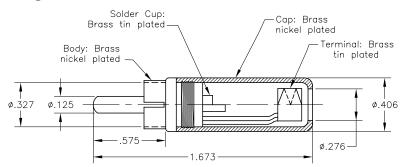

## multicomp PRO

RoHS

**Compliant** 



## **Specifications**

| Gender                  | : Plug                                |
|-------------------------|---------------------------------------|
| Contact Plating         | : Tin Plated Contacts                 |
| Connector Body Material | : Metal Body                          |
| External Diameter       | : 3.175mm                             |
| Connector Body Material | : Tin Plated Contacts<br>: Metal Body |

## Diagram



## Part Number Table

|                     | Description                                                                    | Part Number |
|---------------------|--------------------------------------------------------------------------------|-------------|
| Dimensions : Inches | RCA Audio / Video Connector, Plug, Tin Plated Contacts,<br>Metal Body, 3.175mm | SPC21382    |

Important Notice : This data sheet and its contents (the "Information") belong to the members of the AVNET group of companies (the "Group") or are licensed to it. No licence is granted for the use of it other than for information purposes in connection with the products to which it relates. No licence of any intellectual property rights is granted. The Information is subject to change without notice and replaces al