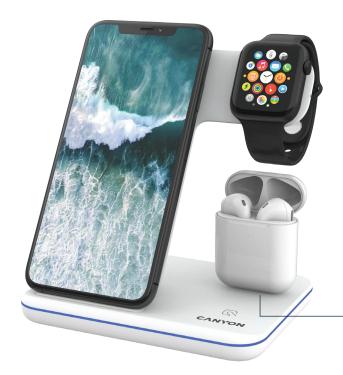

## Wireless charging station for gadgets supporting QI technology

WS-302

Designed

for Apple

Fast charging

Charges 3 devices simultaneously

Lightning + Micro USB

- Fast charge support
- Charges 3 devices simultaneously
- Compatible with Apple Watch / iPhone / Airpods
- QI standard compliance
- Smart chipset Novoton

- Anti-slip rubber-coated base
- · Touch button for the backlight control
- LED indicator and backlight
- 4 types of protection: OCP / OVP / OTP / FOD
- Effective charging distance ≤7mm
- Type-C cable 1.2 m included (max 3A)
- Compatible with all wireless charging devices (QI)