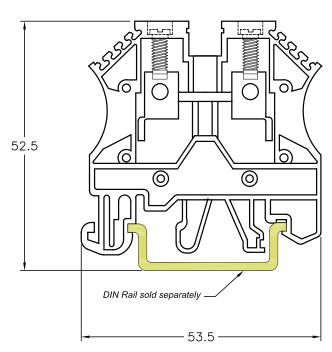

## **Specifications**

RoHS Compliant

Connector Type : DIN Terminal Block

Connector Mounting : DIN Rail
No. of Contacts : 2
Wire Size (AWG) : 26-12
Contact Plating : Tin Lead
Contact Material : Copper

**Diagram** 

Dimensions: Millimetres

Important Notice: This data sheet and its contents (the "Information") belong to the members of the AVNET group of companies (the "Group") or are licensed to it. No licence is granted for the use of it other than for information purposes in connection with the products to which it relates. No licence of any intellectual property rights is granted. The Information is subject to change without notice and replaces all data sheets previously supplied. The Information supplied is believed to be accurate but the Group assumes no responsibility for its accuracy or completeness, any error in or omission from it or for any use made of it. Users of this data sheet should check for themselves the Information and the suitability of the products for their purpose and not make any assumptions based on information included or omitted. Liability for loss or damage resulting from any reliance on the Information or use of it (including liability resulting from negligence or where the Group was aware of the possibility of such loss or damage arising) is excluded. This will not operate to limit or restrict the Group's liability for death or personal injury resulting from its negligence. Multicomp Pro is the registered trademark of Premier Farnell Limited 2019.