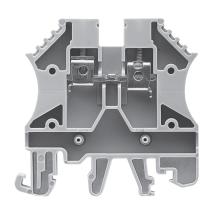

## **Specifications**

RoHS Compliant

Connector Type : DIN Terminal Block

Connector Mounting : DIN Rail
No. of Contacts : 2
Wire Size (AWG) : 26-12
Contact Plating : Tin Lead
Contact Material : Copper

**Diagram** 