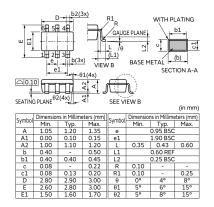

Product Search Data Sheet

# CT100LW-IS6-M

In Production Recommended RoHS REACH

### Appearance & Shape







### Packaging Information

| Packaging | Specifications      | Standard<br>Packing<br>Quantity |
|-----------|---------------------|---------------------------------|
| -         | 180mm Embossed Tape | 3000                            |

#### Attention

1. This datasheet is downloaded from the website of Murata Manufacturing Co., Ltd. Therefore, it's specifications are subject to change or our products in it may be discontinued

without advance notice. Please check with our sales representatives or product engineers before ordering.

2. This datasheet has only typical specifications because there is no space for detailed specifications.

Therefore, please review our product specifications or consult the approval sheet for product specifications before ordering.



Note: This datasheet