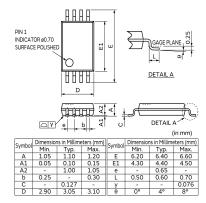

Note: This datasheet may be out of date.

Please download the latest datasheet of CT310LS-IT8-M from the official website of Murata Manufacturing Co., Ltd.

http://www.murata.com/en-gb/products/productdetail?partno=CT310LS-IT8-M

# CT310LS-IT8-M











### Appearance & Shape







### **Packaging Information**

| Packaging | Specifications      | Standard<br>Packing<br>Quantity |
|-----------|---------------------|---------------------------------|
| -         | 330mm Embossed Tape | 3000                            |

1 of 2

#### Attention

1. This datasheet is downloaded from the website of Murata Manufacturing Co., Ltd. Therefore, it's specifications are subject to change or our products in it may be discontinued without advance notice. Please check with our sales representatives or product engineers before ordering.

2. This datasheet has only typical specifications because there is no space for detailed specifications.

Therefore, please review our product specifications or consult the approval sheet for product specifications before ordering.



Note: This