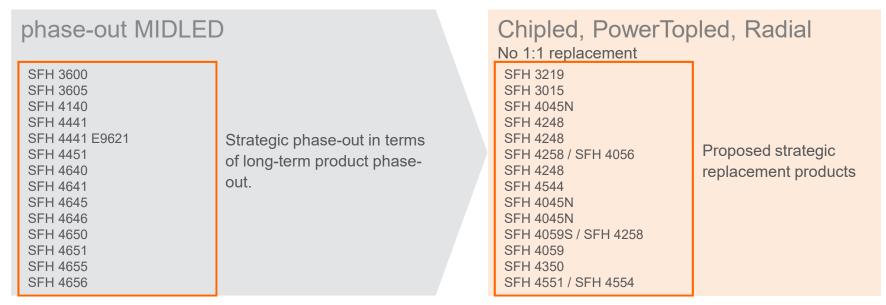

### 2. Strategic Phase-out MIDLED General overview

**Reason:** Based on several product changes in view of material discontinuation we are forced to discontinue all MIDLED devices. A 1:1 replacement is currently not possible.

Please direct your feedback to your local Sales office.

| Not for new design products |        | Recommended Replacement |              |                            |                    |
|-----------------------------|--------|-------------------------|--------------|----------------------------|--------------------|
| Device                      | Brand  | Device                  | Brand        | Datasheet Ordering<br>Code | Expected PDN start |
| SFH 3600                    | MIDLED | SFH 3219                | TOPLED       | Q62702P5551                | Q3 2021            |
| SFH 3605                    | MIDLED | SFH 3015FA              | CHIPLED      | Q65110A9730                | Q3 2021            |
| SFH 4140                    | MIDLED | SFH 4045N               | CHIPLED      | Q65111A3903                | Q3 2021            |
| SFH 4441                    | MIDLED | SFH 4248                | Power TOPLED | Q65110A3304                | Q3 2021            |
| SFH 4441 E9621              | MIDLED | SFH 4248                | Power TOPLED | Q65110A3304                | Q3 2021            |
| SFH 4451                    | MIDLED | SFH 4258                | Power TOPLED | Q65110A2976                | Q3 2021            |
| SFH 4451                    | MIDLED | SFH 4056                | CHIPLED      | Q65111A2992                | Q3 2021            |
| SFH 4640                    | MIDLED | SFH 4248                | Power TOPLED | Q65110A3304                | Q3 2021            |
| SFH 4641                    | MIDLED | SFH 4544                | Radial       | Q65111A4886                | Q3 2021            |
| SFH 4645                    | MIDLED | SFH 4045N               | CHIPLED      | Q65111A3903                | Q3 2021            |
| SFH 4646                    | MIDLED | SFH 4045N               | CHIPLED      | Q65111A3903                | Q3 2021            |
| SFH 4650                    | MIDLED | SFH 4059S               | CHIPLED      | Q65111A0278                | Q3 2021            |
| SFH 4650                    | MIDLED | SFH 4258                | Power TOPLED | Q65110A2976                | Q3 2021            |
| SFH 4651                    | MIDLED | SFH 4059                | CHIPLED      | Q65111A2991                | Q3 2021            |
| SFH 4655                    | MIDLED | SFH 4350                | Radial       | Q65110A2091                | Q3 2021            |
| SFH 4656                    | MIDLED | SFH 4551                | Radial       | Q65111A0506                | Q3 2021            |
| SFH 4656                    | MIDLED | SFH 4554                | Radial       | Q65111A4885                | Q3 2021            |