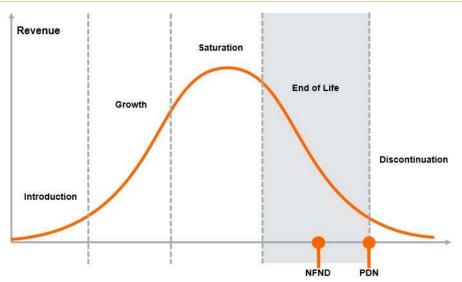

## 1. General Information Customer feedback mandatory

Not For New Design in (NFND) **Product Discontinuation Note (PDN)** PDN closed 4.5 month 39 months D2 D3 D4 • Customer Input necessary: Sent out "Product discontinuation." No more order "How long does the customer note" acc. JEDEC STANDARD, with possible need this device" 6 month last time buy and 33 month • 33 month last last delivery Sent out NFND document as delivery customer info No objection to PDN possible NFND in Datasheets and Internet

Customer has 3.5 Years to switch to the recommended replacement