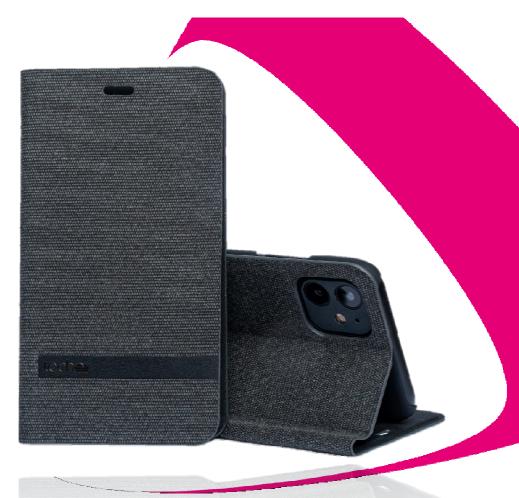

## iPhone 11 wallet case. That's function with emotion.

The iPhone 11 flip case is everything you need to keep your smartphone safe and sound, no matter where you are. The form fitting mold guarantees a perfect fit whilst allowing access to buttons and cameras. The lined soft interior protects your phone from scratches while in your pocket or bag and the rigid front cover keeps your screen safe and sound. Now that's function with emotion!

## Key features

Form fitting Magentic closure Landscape viewing stand Credit card slot