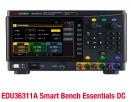

#### EDU36311A Smart Bench Essentials DC Power Supply

A triple-output power supply with a large display lets you view all channels simultaneously. This bench supply also offers a compact design.