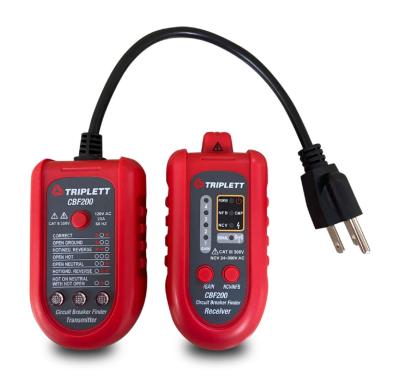

## CBF200 Circuit Breaker Finder

## Features:

- · Detect faulty wiring in 3-wire receptacles
- Lights display 6 wiring faults: Open Ground, Open Neutral, Hot/Ground Reverse, Open Hot, Hot/Neutral Reverse, Hot on Neutral with Hot Open
- · Test GFCI for proper operation
- Built-in Non-Contact Voltage Detector (80-300V, CAT III-300V)
- · Includes Transmitter, Receiver and 9V Battery
- · cETLus listed