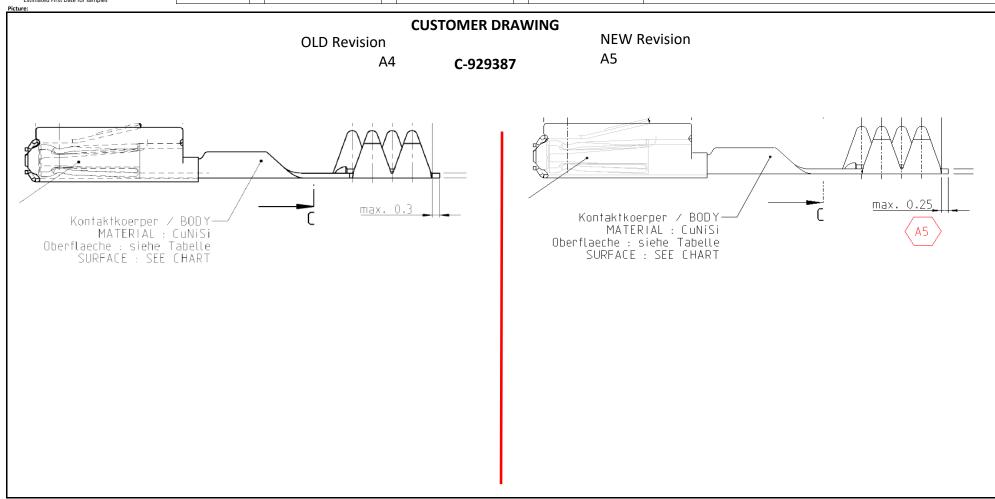

| General Product Description:     |  |
|----------------------------------|--|
| MQS RECEPTACLE CONTACT FFC CRIMP |  |
|                                  |  |

| Description of Changes                               |  |  |  |  |  |  |
|------------------------------------------------------|--|--|--|--|--|--|
| Cut off in drawings modified acc. to Spec. 114-18287 |  |  |  |  |  |  |
| Other attachments:                                   |  |  |  |  |  |  |
| <u>E-21-005168</u>                                   |  |  |  |  |  |  |

| Reason for Changes:                                                                                                                                |                                                                                                |  |  |  |  |  |
|----------------------------------------------------------------------------------------------------------------------------------------------------|------------------------------------------------------------------------------------------------|--|--|--|--|--|
| Customer Request. Adaptation to dimension in Specification 114-18287. Resp. Engineer is Mbrunner@te.com. Contact him for further questions please. |                                                                                                |  |  |  |  |  |
| Estimated Dates:                                                                                                                                   |                                                                                                |  |  |  |  |  |
| Last Order Date (Obsolete Parts Only):                                                                                                             | First Date To Ship (Changed Parts Only):  Last Date for Mixed Shipments: (Changed Parts Only): |  |  |  |  |  |
| Last Ship Date (Obsolete Parts Only):                                                                                                              |                                                                                                |  |  |  |  |  |
|                                                                                                                                                    | No Mixed Shipments                                                                             |  |  |  |  |  |

## Customer Drawing(s) Being Modified:

| <b>Drawing Number</b> | Related Part Number | Customer Part Number | <b>Current Revision</b> | <b>New Revision</b> |
|-----------------------|---------------------|----------------------|-------------------------|---------------------|
| 929387                | 929387-1            | TYC929387-1          | A4                      |                     |

## **PCN Description of Eng. Changes**

PCN No.
OEM / CAM informed
Estimated First Date for samples

| E-21-005168 |  |  |  |
|-------------|--|--|--|
| yes         |  |  |  |
|             |  |  |  |

| χ Potential Impact for Customer | χ Product Type     | x Change Type            | χ Kind of Change | х | Change Feature | Remark / Free text            |
|---------------------------------|--------------------|--------------------------|------------------|---|----------------|-------------------------------|
| x Revision adapted              | x FABRICATED METAL | x No Form, Fit, Function | x Drawing        | х | Drawing Change | Adaptation to SPEC. 114-18287 |
|                                 | PART               |                          |                  |   |                |                               |