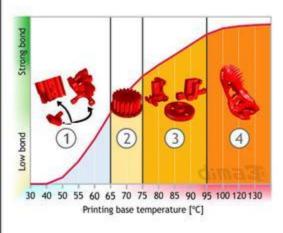

## Recommendations for printing with Dimafix® - Use zones

| 1 | Ա <b>149°F</b><br>(Ա 65°C)        | Zone of self-detach for the printed pieces.<br>Very weak adherence.                       |
|---|-----------------------------------|-------------------------------------------------------------------------------------------|
| 2 | <b>149°F⇔167°F</b><br>(65°C⇔75°C) | Zone of average adherence.<br>Recommended for simple geometries.                          |
| 3 | 167°F⇔203°F<br>(75°C⇔95°C)        | Zone of high adherence.<br>Recommended for complex<br>geometries and long-lasting prints. |
| 4 | ∯ 203°F                           | Zone of very high adherence.<br>Recommended for very complex                              |

geometries and bulky pieces. Reliability for very long-lasting prints.