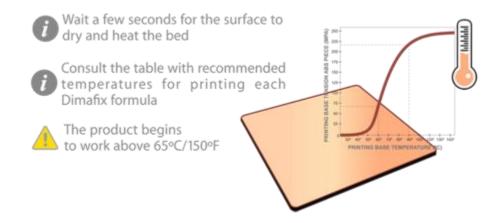

## Recommendations for printing with Dimafix® - Use zones

| 1 | Ա <b>149°F</b><br>(Ա 65°C)        | Zone of self-detach for the printed pieces.<br>Very weak adherence.                       |
|---|-----------------------------------|-------------------------------------------------------------------------------------------|
| 2 | <b>149°F⇔167°F</b><br>(65°C⇔75°C) | Zone of average adherence.<br>Recommended for simple geometries.                          |
| 3 | 167°F⇔203°F<br>(75°C⇔95°C)        | Zone of high adherence.<br>Recommended for complex<br>geometries and long-lasting prints. |
| 4 | ∯ 203°F                           | Zone of very high adherence.<br>Recommended for very complex                              |

geometries and bulky pieces. Reliability for very long-lasting prints.