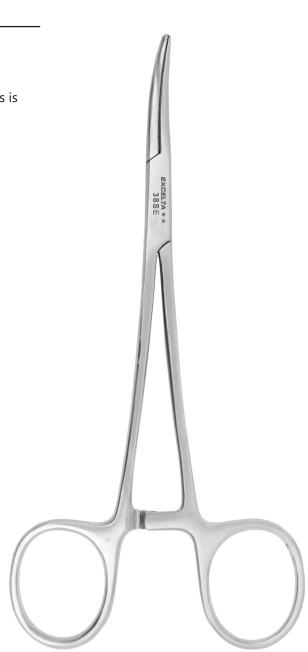

## **TECHNICAL DATA SHEET**

Part#: 38-SE

Precision Level

Hemostats - 6" 30℃urved - SS Ideal for clamping parts for inspection

The 38-SE stainless steel locking hemostat with 30°curved serrated jaws is clean room safe. The overall length is 6".

| <ul> <li>Precision Level</li> </ul>     | **              |
|-----------------------------------------|-----------------|
| <ul> <li>Material</li> </ul>            | SS (AISI 440)   |
| <ul> <li>Surface Resistivity</li> </ul> | Conductive      |
| • Shape                                 | Curved          |
| Tip Size                                |                 |
| • Tip Angle                             | 30°             |
| Tip Length                              |                 |
| Body Width                              | 0.283" (7.08mm) |
| • Body Height                           | 0.182" (4.55mm) |
| • OAL                                   | 6" (150mm)      |
| • Weight (OZ)                           | 2               |
| • UPC                                   | 662847003905    |
| Schedule B                              | 9018.90.80.00   |
| • ECCN                                  | EAR99           |