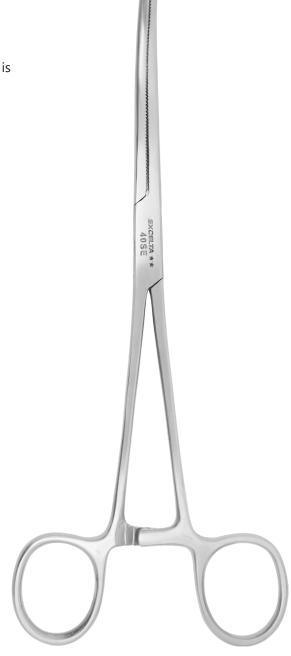

## **TECHNICAL DATA SHEET**

Part#: 40-SE

Hemostats - 8" 30℃urved - SS Ideal for clamping parts for inspection

The 40-SE stainless steel locking hemostat with 30°curved serrated jaws is clean room safe. The overall length is 8".

| • | Precision Level | **            |
|---|-----------------|---------------|
| • | Material        | SS (AISI 440) |

Curved

30°

2

EAR99

Curved

662847010736

9018.90.80.00

- Material
- Surface Resistivity Conductive
- Shape Tip Size
- Tip Angle
- Tip Length
- Body Width .283" (7.08mm)
- Body Height .06" (1.5mm)
- OAL 8" (200 mm)
- Weight (OZ)
- UPC
- Schedule B
- ECCN
- UNSPSC Code 42151685 Pakistan
- Country of Origin
- Group