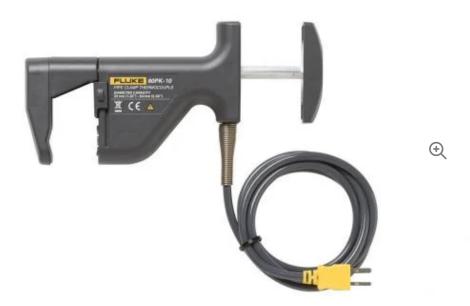

## **Key features**

• Type-K thermocouple for fast temperature and superheat measurements of pipe surfaces

- For pipe diameters: 32 mm to 64 mm (1.25 in to 2.5 in)
- Measurement range: -29 °C to149 °C (-20 °F to 300 °F)
- Measurements are repeatable to 0.56 °C (1 °F)
- Durable ribbon sensor
- 1 m (39 in) lead
- One year warranty

### Compatible products

Product overview: Fluke 80PK-10 Pipe Clamp Temperature Probe

Type K, extra large thermocouple clamps securely to larger pipes for fast temperature and superheat measurement.

**About Fluke** 