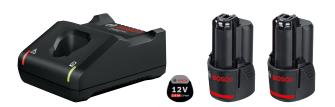

### Product data sheet

Starter Set

2 x GBA 12V 2.0Ah + GAL 12V-40

2 x 12 V battery with 2.0 Ah capacity and fast charger

The most important data

| Battery voltage  | 12 V  |
|------------------|-------|
| Weight (battery) | 175 g |

## Advantages:

- GBA 12V 2.0Ah: Compact battery designed for the Bosch 12 V tool range
- GAL 12V-40: Rapid charging speed for all 12 V batteries. Charging 12V 2.0Ah batteries from 0 to 80% in 24 min.
- Compatible since 2005: all of our batteries are compatible with new and existing Bosch Professional tools in the same voltage class.