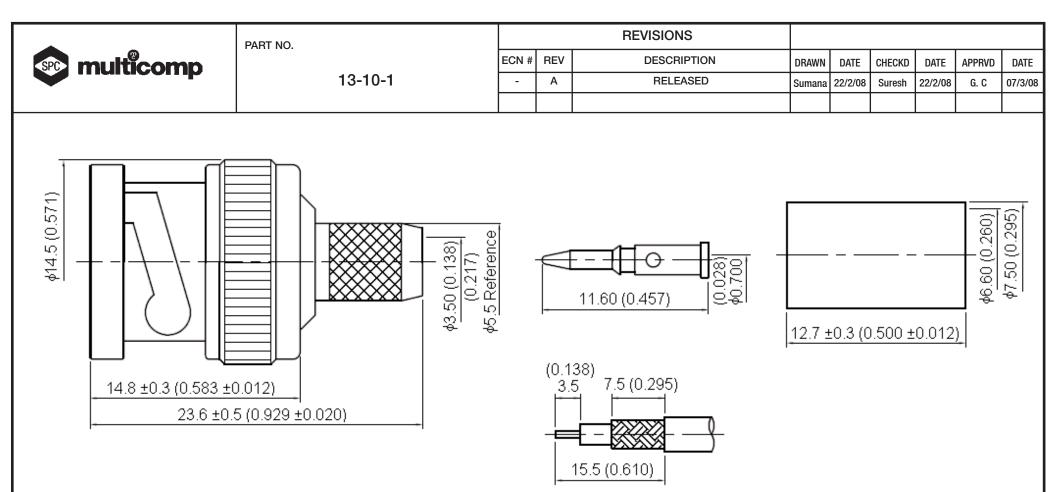

## **Stripping Dimension**

Dimensions : Millimetres (Inches)

## **Specifications:**

| Bodies         | : Brass per JIS-C3604.                  |
|----------------|-----------------------------------------|
| Centre Contact | : Brass per JIS-C3604.                  |
| Insulation     | : Teflon per ASTM D1457 and ASTM D1710. |
| Crimp Ferrule  | : Brass per JIS-C2700.                  |

|  | PART NO. |       | REVISIONS |             |        |         |        |         |        |         |
|--|----------|-------|-----------|-------------|--------|---------|--------|---------|--------|---------|
|  |          | ECN # | REV       | DESCRIPTION | DRAWN  | DATE    | CHECKD | DATE    | APPRVD | DATE    |
|  | 13-10-1  | -     | A         | RELEASED    | Sumana | 22/2/08 | Suresh | 22/2/08 | G. C   | 07/3/08 |
|  |          |       |           |             |        |         |        |         |        |         |