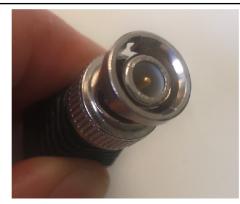

## PART CHANGE NOTIFICATION

Part Number CLB-JL73 Issue Date 27.05.2021

COMMENTS

Original design features 4 incisions in centre ring

Original Design Image

**COMMENTS**New design has solid centre ring

New Design Image

## **REASONS FOR DESIGN CHANGE**

- 1) The centre ring with the 4 splits used to be made by hand which was difficult to put together, it can now be done by machine with the solid centre ring. This is an update of the production of the part, it does not affect the use.
- 2) The centre ring with the 4 splits is formed by melting and moulding the metal, then the 4 incisions are made afterwards. Unfortunately this process can lead to residual metal slag inside the connector, which when electroplated can then become stuck inside and therefore cannot be removed. This introduces an obstruction which can cause a short circuit when the product is in use.