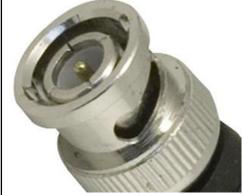

## PART CHANGE NOTIFICATION

Part Number CLB-JL73 Issue Date 27.05.2021

COMMENTS

Original design features 4 incisions in centre ring

Original Design Image

**COMMENTS**New design has solid centre ring

New Design Image

## **REASONS FOR DESIGN CHANGE**

- 1) The centre ring with the 4 splits used to be made by hand which was difficult to put together, it can now be done by machine with the solid centre ring. This is an update of the production of the part, it does not affect the use.
- 2) The centre ring with the 4 splits is formed by melting and moulding the metal, then the 4 incisions are made afterwards. Unfortunately this process can lead to residual metal slag inside the connector, which when electroplated can then become stuck inside and therefore cannot be removed. This introduces an obstruction which can cause a short circuit when the product is in use.