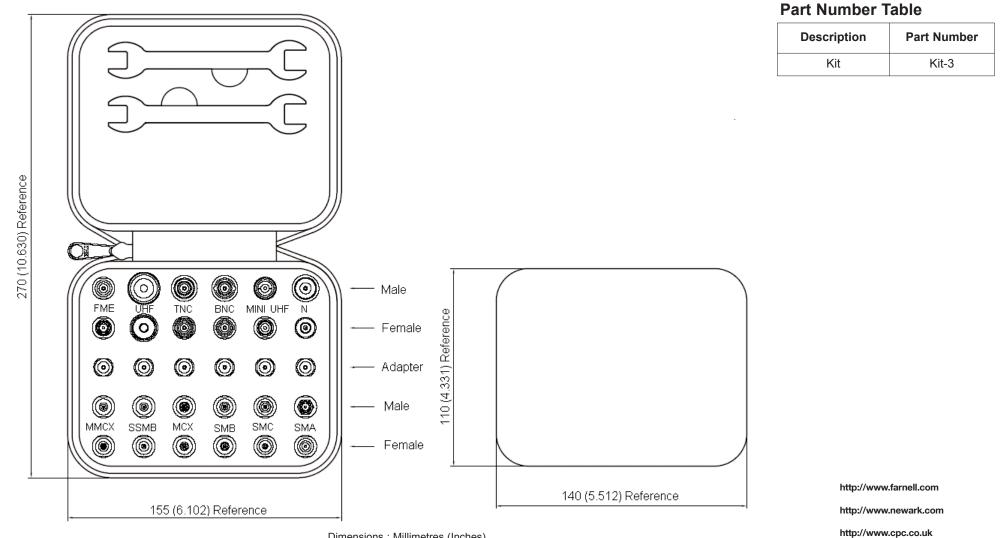

|  | PART NO. |       | REVISIONS |             |        |         |        |         |        |         |  |
|--|----------|-------|-----------|-------------|--------|---------|--------|---------|--------|---------|--|
|  | Kit-3    | ECN # | REV       | DESCRIPTION | DRAWN  | DATE    | CHECKD | DATE    | APPRVD | DATE    |  |
|  |          | -     | А         | RELEASED    | Sumana | 22/2/08 | Suresh | 22/2/08 | G. C   | 07/3/08 |  |
|  |          |       |           |             |        |         |        |         |        |         |  |

Dimensions : Millimetres (Inches)

DRAWING TITLE: This data sheet and its contents (the "Information") belong to the Premier Farnell Group (the "Group") or are licensed to it. No licence is granted for the use of it other than for TOLERANCES: DRAWN BY: DATE: Adapter Kit information purposes in connection with the products to which it relates. No licence 22/02/08 Sumana of any intellectual property rights is granted. The Information is subject to change with-out notice and replaces all data sheets previously supplied. The Information supplied is UNLESS OTHERWISE CHECKED BY: DATE: believed to be accurate but the Group assumes no responsibility for its accuracy or completeness, any error in or omission from it or for any use made of it. Users of this SPECIFIED, ELECTRONIC FILE DWG NO. SIZE REV M10000787 DIMENSIONS ARE 22/02/08 data sheet should check for themselves the Information and the suitability of the prod-Suresh 1342661 DWG Α Α ucts for their purpose and not make any assumptions based on information included or omitted. Liability for loss or damage resulting from any reliance on the Information or FOR REFERENCE United. Lability including liability resulting from negligence or where the Group was aware of the possibility of such loss or damage arising) is excluded. This will not operate to limit or restrict the Group's liability for death or personal injury resulting from its negligence. SPC MULTICOMP is the registered trademark of the Group. © Premier Fameli pic 2008 APPROVED BY: DATE: PURPOSES ONLY. SCALE: NTS U.O.M.: mm (Inches) SHEET: 1 OF 1 07/03/08 G.Cook