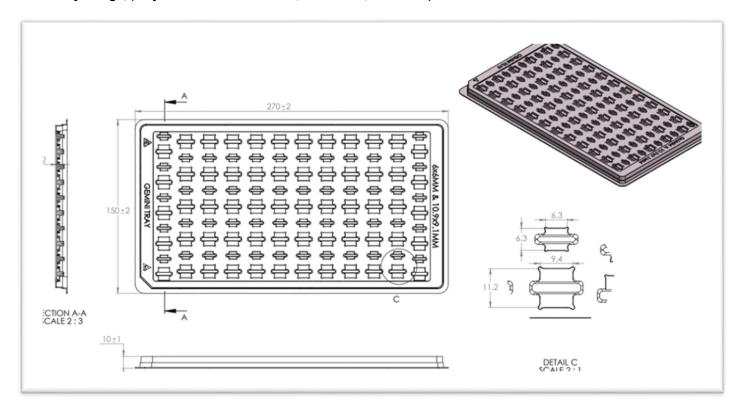

# AR18/35 & QR18/35 Shipping Tray Comparison:-

| Tray           | Item      |                     |     |     |     |             |        |
|----------------|-----------|---------------------|-----|-----|-----|-------------|--------|
|                | Cav/ tray | Tray Dimension (mm) |     |     | CDI | Coutous D/N | Remark |
|                |           | W                   | L   | Н   | SPI | Carton P/N  |        |
| Current Design | 60        | 136                 | 323 | 8.8 | 480 | 5064-6491   |        |
| New Design     | 60        | 150                 | 270 | 10  | 480 | 9211-5806   |        |

- B) Tray Design Comparison:-
- Current Tray Design, (Tray dimension: W = 136mm, L = 323mm, H = 8.8mm)

New Tray Design, (Tray dimension: W = 150mm, L = 270mm, H = 10mm)