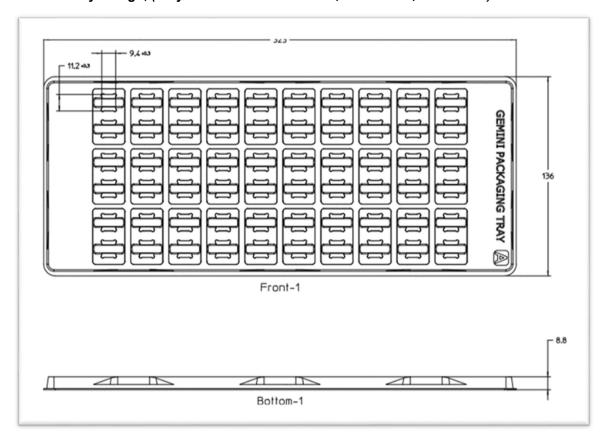

# AR18/35 & QR18/35 Shipping Tray Comparison:-

| Tray           | Item      |                     |     |     |     |             |        |
|----------------|-----------|---------------------|-----|-----|-----|-------------|--------|
|                | Cav/ tray | Tray Dimension (mm) |     |     | CDI | Coutous D/N | Remark |
|                |           | W                   | L   | Н   | SPI | Carton P/N  |        |
| Current Design | 60        | 136                 | 323 | 8.8 | 480 | 5064-6491   |        |
| New Design     | 60        | 150                 | 270 | 10  | 480 | 9211-5806   |        |

- B) Tray Design Comparison:-
- Current Tray Design, (Tray dimension: W = 136mm, L = 323mm, H = 8.8mm)

New Tray Design, (Tray dimension: W = 150mm, L = 270mm, H = 10mm)