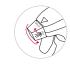

## How to use:

1. Unplug electrical appliances before using. Rotate Nozzle to ON position.

2. Spray 20cm (6-8") from surface until thoroughly covered.

TO DISINFECT: Spray 20 cm (6-8 inches) from surface until thoroughly wet. Let surface stand wet for 5 minutes and wipe.