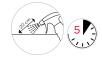

## How to use:

1. Unplug electrical appliances before using. Rotate Nozzle to ON position.

2. Spray 20cm (6-8") from surface until thoroughly covered.

TO DISINFECT: Spray 20 cm (6-8 inches) from surface until thoroughly wet. Let surface stand wet for 5 minutes and wipe.