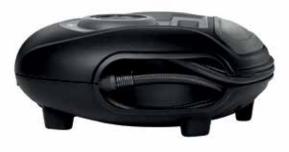

## **RTC200 Great Value Analogue Tyre Inflator**

## Inflates a tyre in 4.5 minutes\*

- 50mm diameter analogue pressure gauge in PSI, BAR, kPA
- Flexible air hose with easy access storage compartment Specifically designed to reduce kinks. Screw stem valve connector helps reach awkwardly placed tyre valves
- Fitted with 3m power cable and fused 12V DC power plug To help you reach all around the vehicle
- · Wind up power cable gets you back on the road faster
- Valve cap storage compartment
- For safe keeping when inflating
- Flat design gives you maximum stability during use
- Large On/Off button
- For easy use with dirty/greasy hands or in poor lighting conditions
- Complete with 3 piece adaptor kit For bikes, air beds and other inflatables