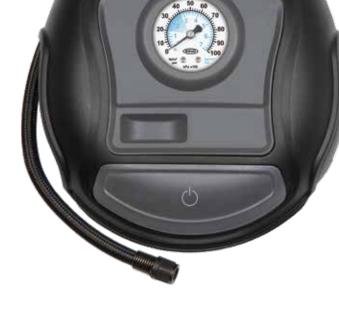

## Inflates a tyre in 4.5 minutes\*

- 50mm diameter analogue pressure gauge in PSI, BAR, kPA
- Flexible air hose with easy access storage compartment Specifically designed to reduce kinks. Screw stem valve connector helps reach awkwardly placed tyre valves
- Fitted with 3m power cable and fused 12V DC power plug To help you reach all around the vehicle
- · Wind up power cable gets you back on the road faster
- Valve cap storage compartment
- For safe keeping when inflating
- Flat design gives you maximum stability during use
- Large On/Off button
- For easy use with dirty/greasy hands or in poor lighting conditions
- Complete with 3 piece adaptor kit For bikes, air beds and other inflatables