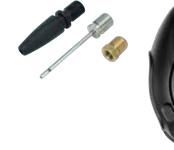

## Inflates a tyre in 4.5 minutes\*

- 50mm diameter analogue pressure gauge in PSI, BAR, kPA
- Flexible air hose with easy access storage compartment Specifically designed to reduce kinks. Screw stem valve connector helps reach awkwardly placed tyre valves
- Fitted with 3m power cable and fused 12V DC power plug To help you reach all around the vehicle
- · Wind up power cable gets you back on the road faster
- Valve cap storage compartment
- For safe keeping when inflating
- Flat design gives you maximum stability during use
- Large On/Off button
- For easy use with dirty/greasy hands or in poor lighting conditions
- Complete with 3 piece adaptor kit For bikes, air beds and other inflatables

## Accessories