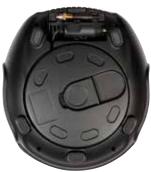

## **RTC200 Great Value Analogue Tyre Inflator**

## Inflates a tyre in 4.5 minutes\*

- 50mm diameter analogue pressure gauge in PSI, BAR, kPA
- Flexible air hose with easy access storage compartment Specifically designed to reduce kinks. Screw stem valve connector helps reach awkwardly placed tyre valves
- Fitted with 3m power cable and fused 12V DC power plug To help you reach all around the vehicle
- · Wind up power cable gets you back on the road faster
- Valve cap storage compartment
- For safe keeping when inflating
- Flat design gives you maximum stability during use
- Large On/Off button
- For easy use with dirty/greasy hands or in poor lighting conditions
- Complete with 3 piece adaptor kit For bikes, air beds and other inflatables