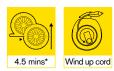

## Inflates a tyre in 4.5 minutes\*

- 50mm diameter analogue pressure gauge in PSI, BAR, kPA
- Flexible air hose with easy access storage compartment Specifically designed to reduce kinks. Screw stem valve connector helps reach awkwardly placed tyre valves
- Fitted with 3m power cable and fused 12V DC power plug To help you reach all around the vehicle
- · Wind up power cable gets you back on the road faster
- Valve cap storage compartment
- For safe keeping when inflating
- Flat design gives you maximum stability during use
- Large On/Off button
- For easy use with dirty/greasy hands or in poor lighting conditions
- Complete with 3 piece adaptor kit For bikes, air beds and other inflatables

\*Approx based on inflating a 13" tyre to 35PSI

RING