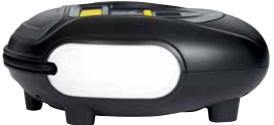

## Inflates a tyre in 3 minutes\*

Programmable digital gauge

That automatically stops at the set pressure and remembers pressure until next time. Measures in PSI, BAR and  $\ensuremath{\mathsf{kPA}}$ 

- Large W40 x H20mm digital screen
- Flexible air hose with easy access storage compartment Specifically designed to reduce kinks. Screw stem valve connector helps reach awkwardly placed tyre valves
- Tyre deflation valve quickly releases unwanted pressure
- Fitted with 3.3m power cable and fused 12V DC power plug To help you reach all around the vehicle
- · Wind up power cable gets you back on the road faster
- Valve cap storage compartment
- For safe keeping when inflating
- Flat design and directional white LED light Gives you maximum stability and illumination where you need it
- Large On/Off button
- For easy use with dirty/greasy hands or in poor lighting conditions
- Complete with 3 piece adaptor kit For bikes, air beds and other inflatables
- · Complete with handy storage case