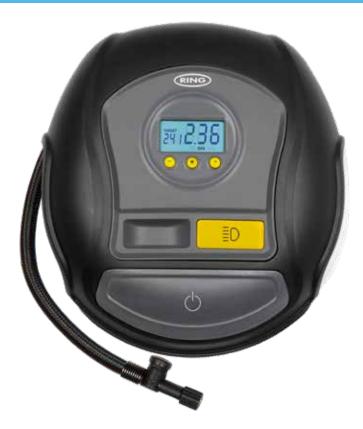

## **RTC600 Time Saver Digital Tyre Inflator**

## Inflates a tyre in 3 minutes\*

Programmable digital gauge

That automatically stops at the set pressure and remembers pressure until next time. Measures in PSI, BAR and  $\ensuremath{\mathsf{kPA}}$ 

- Large W40 x H20mm digital screen
- Flexible air hose with easy access storage compartment Specifically designed to reduce kinks. Screw stem valve connector helps reach awkwardly placed tyre valves
- Tyre deflation valve quickly releases unwanted pressure
- Fitted with 3.3m power cable and fused 12V DC power plug To help you reach all around the vehicle
- · Wind up power cable gets you back on the road faster
- Valve cap storage compartment
- For safe keeping when inflating
- Flat design and directional white LED light Gives you maximum stability and illumination where you need it
- Large On/Off button
- For easy use with dirty/greasy hands or in poor lighting conditions
- Complete with 3 piece adaptor kit For bikes, air beds and other inflatables
- · Complete with handy storage case