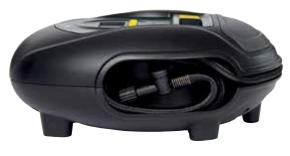

## Inflates a tyre in 3 minutes\*

Programmable digital gauge

That automatically stops at the set pressure and remembers pressure until next time. Measures in PSI, BAR and  $\ensuremath{\mathsf{kPA}}$ 

- Large W40 x H20mm digital screen
- Flexible air hose with easy access storage compartment Specifically designed to reduce kinks. Screw stem valve connector helps reach awkwardly placed tyre valves
- Tyre deflation valve quickly releases unwanted pressure
- Fitted with 3.3m power cable and fused 12V DC power plug To help you reach all around the vehicle
- · Wind up power cable gets you back on the road faster
- Valve cap storage compartment
- For safe keeping when inflating
- Flat design and directional white LED light Gives you maximum stability and illumination where you need it
- Large On/Off button
- For easy use with dirty/greasy hands or in poor lighting conditions
- Complete with 3 piece adaptor kit For bikes, air beds and other inflatables
- · Complete with handy storage case