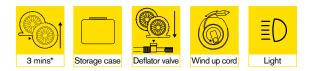

## Inflates a tyre in 3 minutes\*

Programmable digital gauge

That automatically stops at the set pressure and remembers pressure until next time. Measures in PSI, BAR and  $\ensuremath{\mathsf{kPA}}$ 

- Large W40 x H20mm digital screen
- Flexible air hose with easy access storage compartment Specifically designed to reduce kinks. Screw stem valve connector helps reach awkwardly placed tyre valves
- Tyre deflation valve quickly releases unwanted pressure
- Fitted with 3.3m power cable and fused 12V DC power plug To help you reach all around the vehicle
- · Wind up power cable gets you back on the road faster
- Valve cap storage compartment
- For safe keeping when inflating
- Flat design and directional white LED light Gives you maximum stability and illumination where you need it
- Large On/Off button
- For easy use with dirty/greasy hands or in poor lighting conditions
- Complete with 3 piece adaptor kit For bikes, air beds and other inflatables
- · Complete with handy storage case

\*Approx based on inflating a 13" tyre to 35PSI