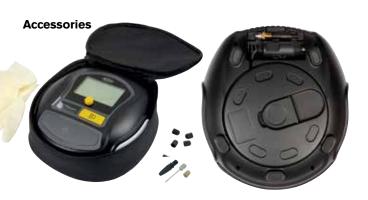

## Complete with 3 piece adaptor kit

For bikes, air beds and other inflatables, 1 x spare fuse, 4 x spare valve caps and 1 x pair gloves

Complete with handy storage case

\*Approx based on inflating a 13" tyre to 35PSI