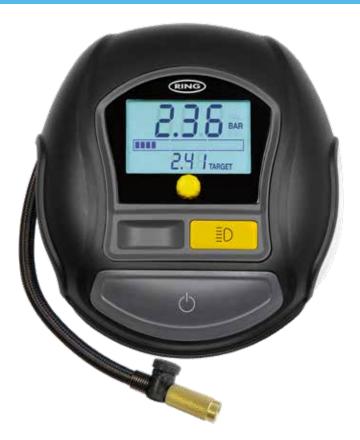

# **Rapid Digital Tyre Inflator**

• Inflates a tyre in 2 minutes\*

#### · Quick setting digital gauge

That automatically stops at the set pressure and remembers pressure until next time. Measures in PSI, BAR and kPA

### • Easy to read W76 x H48mm digital screen

With status bar helping you to keep track in any condition

#### Extra-long 70cm flexible air hose with easy access storage compartment

Specifically designed to reduce kinks. Premium brass screw stem connector helps reach awkwardly placed tyre valves

## Flat design and directional white LED light

Gives you maximum stability and illumination where you need it

#### Large On/Off button

For easy use with dirty/greasy hands or in poor lighting conditions