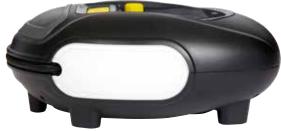

## Flat design and directional white LED light

Gives you maximum stability and illumination where you need it