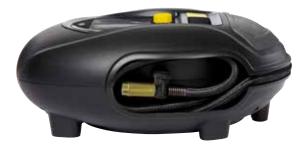

#### Extra-long 70cm flexible air hose with easy access storage compartment

Specifically designed to reduce kinks. Premium brass screw stem connector helps reach awkwardly placed tyre valves

#### Tyre deflation valve quickly releases unwanted pressure

- Fitted with 3.5m power cable and fused 12V DC power plug To help you reach all around the vehicle
- · Wind up power cable gets you back on the road faster
- Valve cap storage compartment