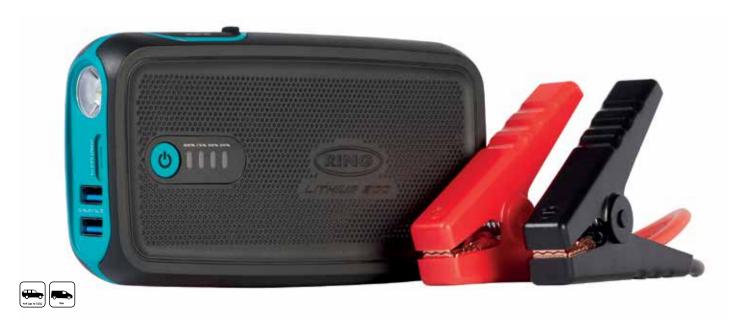

# Micro High Power Jump Starter

# A powerful, safe and compact Lithium Cobalt LiCoO2 jump starter

That also provides power to recharge electronic gadgets

#### Compact design

That fits easily into your glove box

# • Intelligent clamps

Safely manage power between the jump starter and vehicle

## • LED torch

Supplied with a Micro USB charging cable