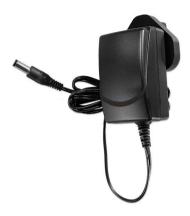

# 500mA 12V DC Plug-In PSU with 2.1mm DC Plug

### Description

Low-cost plug in PSU ideally suited to power most covert cameras or low energy domes.

A 500mA 12V DC Plug-In Power Supply unit that is fully regulated for use with 12V CCTV cameras; it is supplied fitted with the industry standard 2.1mm DC plug but this may be cut off if not required. The unit has no polarity change-over switch or voltage adjustment making it ideal for CCTV as it cannot be adjusted by the end-user.