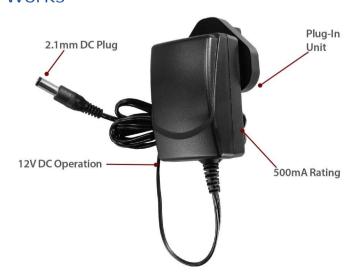

## **Key Features**

- √ 500mA Rating for Boards & Domes
- ✓ Plug-In Unit

- ✓ 2.1mm DC Plug
- ✓ 12V DC Operation

### Description

Low-cost plug in PSU ideally suited to power most covert cameras or low energy domes.

A 500mA 12V DC Plug-In Power Supply unit that is fully regulated for use with 12V CCTV cameras; it is supplied fitted with the industry standard 2.1mm DC plug but this may be cut off if not required. The unit has no polarity change-over switch or voltage adjustment making it ideal for CCTV as it cannot be adjusted by the end-user.

#### How It Works

Printed 24/05/2017 Pow151 Page 1