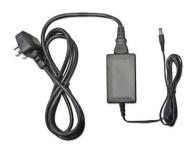

## 2A 12V DC In-Line PSU with 2.1mm DC Plug

## Description

Low-cost, in-line PSU - suitable for most IR cameras.

A 2A 12V DC in-line power supply unit that is fully regulated for use with 12V CCTV cameras. It is supplied fitted with the industry standard 2.1mm DC plug but this may be cut off if not required.