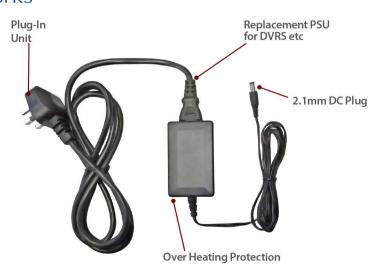

## **Key Features**

- ✓ Industry Standard 2.1mm DC Plug
- ✓ Replacement PSU for DVRs, etc.
- ✓ Short Circuit
- ✓ Over Heating Protection

### How It Works

Printed 24/05/2017 POW901 Page 1