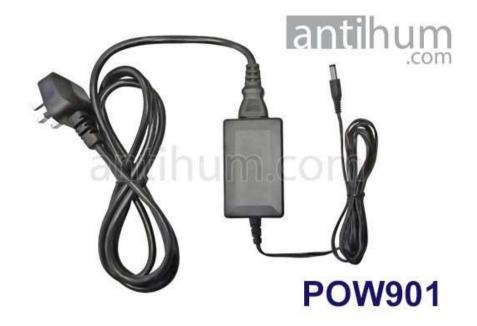

## 2A 12V DC In-Line PSU with 2.1mm DC Plug

## Description

Low-cost, in-line PSU - suitable for most IR cameras.

A 2A 12V DC in-line power supply unit that is fully regulated for use with 12V CCTV cameras. It is supplied fitted with the industry standard 2.1mm DC plug but this may be cut off if not required.

## What's In The Box

Power Supply 12V DC