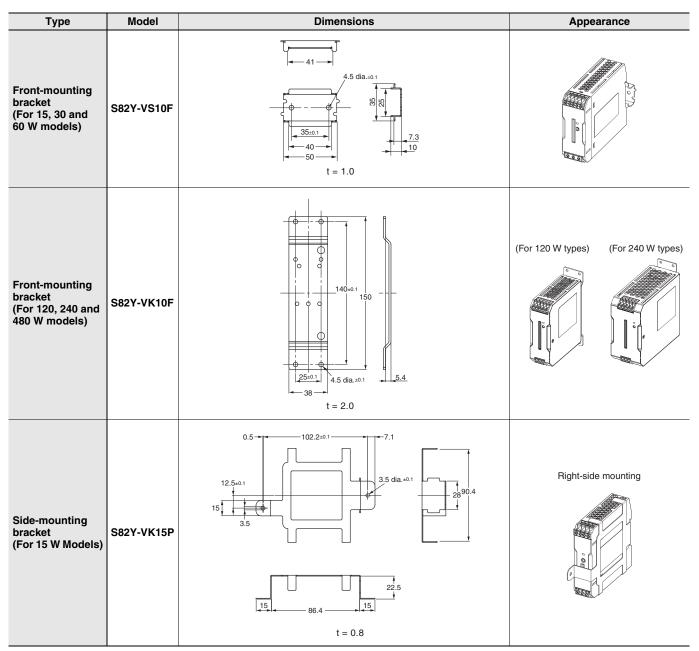

## **Mounting Brackets**

| Name                                                   | Model      |
|--------------------------------------------------------|------------|
| Front-mounting bracket (for 15, 30 and 60 W models)    | S82Y-VS10F |
| Front-mounting bracket (for 120, 240 and 480 W models) | S82Y-VK10F |
| Side-mounting bracket (for 15 W models)                | S82Y-VK15P |
| Side-mounting bracket (for 30 and 60 W models)         | S82Y-VS10S |
| Side-mounting bracket (for 120 W models)               | S82Y-VK10S |
| Side-mounting bracket (for 240 W models)               | S82Y-VK20S |