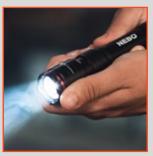

# RECHARGEABLE, WATERPROOF POCKET LIGHT

The REDLINE X is a powerful waterproof (IPX7), rechargeable, 1800 lumen flashlight that features 4x zoom and SwitchX Technology, which uses a patented paddle switching mechanism to operate the power, mode selection and instant activation for TURBO and Variable Strobe Modes.