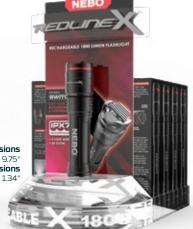

# RECHARGEABLE, WATERPROOF POCKET LIGHT

The REDLINE X is a powerful waterproof (IPX7), rechargeable, 1800 lumen flashlight that features 4x zoom and SwitchX Technology, which uses a patented paddle switching mechanism to operate the power, mode selection and instant activation for TURBO and Variable Strobe Modes.

| UPC CODE     | ITEM         | DESCRIPTION       | MSRP  |
|--------------|--------------|-------------------|-------|
| 645397936480 | NEB-FLT-0008 | REDLINE X         | 44.99 |
| 645397936497 | NEB-DSP-0019 | REDLINE X Display | N/A   |