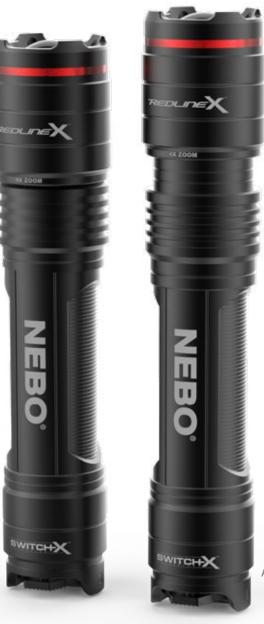

# RECHARGEABLE, WATERPROOF POCKET LIGHT

The REDLINE X is a powerful waterproof (IPX7), rechargeable, 1800 lumen flashlight that features 4x zoom and SwitchX Technology, which uses a patented paddle switching mechanism to operate the power, mode selection and instant activation for TURBO and Variable Strobe Modes.

Actual Size