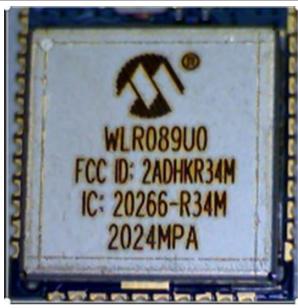

# **Top Marking Pre and Post Change**

# **Pre change**

| Location | Line | Area         | Value             |
|----------|------|--------------|-------------------|
| FRONT    | 1    | AssemblyMark | @                 |
| FRONT    | 2    | AssemblyMark | WLR089U0          |
| FRONT    | 3    | AssemblyMark | FCC ID: 2ADHKR34M |
| FRONT    | 4    | AssemblyMark | IC: 20266-R34M    |
| FRONT    | 5    | AssemblyMark | YYWWNNN           |