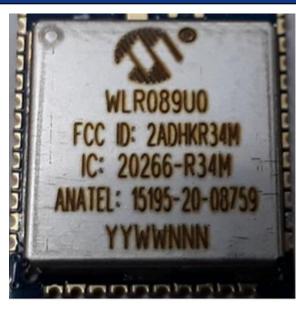

# **Top Marking Pre and Post Change**

# **Post Change**

| Location | Line | Area         | Value                  |
|----------|------|--------------|------------------------|
| FRONT    | 1    | AssemblyMark | @                      |
| FRONT    | 2    | AssemblyMark | WLR089U0               |
| FRONT    | 3    | AssemblyMark | FCC ID: 2ADHKR34M      |
| FRONT    | 4    | AssemblyMark | IC: 20266-R34M         |
| FRONT    | 5    | AssemblyMark | ANATEL: 15195-20-08759 |
| FRONT    | 6    | AssemblyMark | YYWWNNN                |