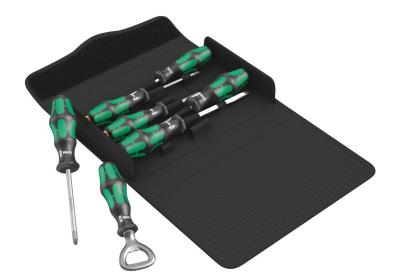

6-piece screwdriver set with Kraftform Plus handle for comfortable ergonomic screwdriving, which avoids blisters and calluses. Hard handle zones for high working speeds, while soft handle zones guarantee a high torque transfer. With Lasertip blades: The tip clings to the screw head and prevents it slipping out. Take it easy tool finder with colour coding and size stamping - for easy and fast location of the required tool. The anti-roll protection avoids bits from annoying rolling away in the workplace. Plus iconic Wera bottle opener.

# Kraftform 300/7 set 3 Screwdriver set Kraftform Plus, 7 pieces

### Set contents:

350 PH

05008720001 1 x PH 2 x 100 mm

355 PZ

05009310001 05009315001 1 x PZ 1 x 80 mm 1 x PZ 2 x 100 mm

334 SK

05007674001 1 x

1 x 1.2 x 6.5 x 125 mm

335

05110004001 05110007001 1 x 0.8 x 4 x 100 mm 1 x 1 x 5.5 x 125 mm

Kraftform Screwdrivers Series 300

**Flaschenöffner / Bottleopener** 05030005001 1 x 145