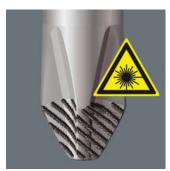

## Lasertip prevents slipping out

It happens time and time again that the tip slips out of the screw head when screwdriving, sometimes damaging valuable surfaces or even causing injury. The tips of the Wera Lasertip screwdrivers are microscopically roughened by means of a laser. This rough surface literally "bites" itself firmly into the screw head. Slipping out becomes a thing of the past.

## Lasertip

A precisely-focused laser creates a sharp-edged surface structure. This laser treatment results in an edge hardness of up to 1000 HV 0.3. Wera Lasertip "bites" itself into the screw head and prevents any slips out of the recess. It is available for screwdrivers for slotted, Phillips and Pozidriv screws.