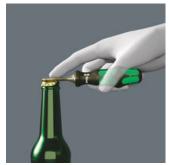

f up to 1000 HV 0.3. Wera Lasertip "bites" itself into the screw head and prevents any slips out of the recess. It is available for screwdrivers for slotted, Phillips and Pozidriv screws.

# Kraftform 300/7 set 3 Screwdriver set Kraftform Plus, 7 pieces

### Kraftform Plus - Series 300



### Reduced contact pressure

Wera Lasertip reduces the contact pressure required and enhances force transfer — meaning less screwdriving effort is required. Screwdriving becomes safer and easier.

## Prevents hand injuries



The outstanding design of the Kraftform handle that fits perfectly into the hand prevents hand injuries such as blisters and calluses.

## "Take it easy" Tool Finder



Screwdrivers with "Take it easy" tool finder: colour coding according to profile and size stamp.

### Convenient



Plus iconic Wera bottle opener.