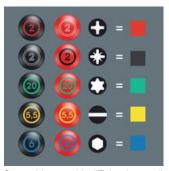

## "Take it easy" Tool Finder

Screwdrivers with "Take it easy" tool finder: colour coding according to profile and size stamp.