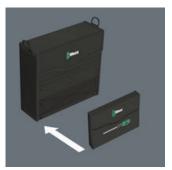

th Lasertip blades: The tip clings to the screw head and prevents it slipping out. Take it easy tool finder with colour coding and size stamping - for easy and fast location of the required tool. The anti-roll protection avoids bits from annoying rolling away in the workplace. Plus iconic Wera bottle opener.















# Kraftform 300/7 set 3 Screwdriver set Kraftform Plus, 7 pieces

#### Kraftform Plus - Series 300



### Set contents:



350 PH

05008720001 1 x PH 2 x 100 mm



355 PZ

05009310001 05009315001 1 x PZ 1 x 80 mm 1 x PZ 2 x 100 mm



334 SK

05007674001 1 x

1 x 1.2 x 6.5 x 125 mm



335

05110004001 05110007001 1 x 0.8 x 4 x 100 mm 1 x 1 x 5.5 x 125 mm



Kraftform Screwdrivers Series 300

**Flaschenöffner / Bottleopener** 05030005001 1 x 145

## Suitable for Wera 2go



Suitable for docking with the Wera 2go system.

## Lasertip prevents slipping out



It happens time and time again that the tip slips out of the screw head when screwdriving, sometimes damaging valuable surfaces or even causing injury. The tips of the Wera Lasertip screwdrivers are microscopically roughened by means of a laser. This rough surface literally "bites" itself firmly into the screw head. Slipping out becomes a thing of the past.

## Lasertip



A precisely-focused laser creates a sharp-edged surface structure. This laser treatment results in an edge hardness of up to 1000 HV 0.3. Wera Lasertip "bites" itself into the screw head and prevents any slips out of the recess. It is available for screwdrivers for slotted, Phillips and Pozidriv screws.

# Kraftform 300/7 set 3 Screwdr