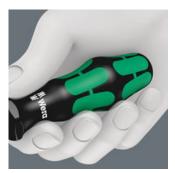

## Prevents hand injuries

The outstanding design of the Kraftform handle that fits perfectly into the hand prevents hand injuries such as blisters and calluses.