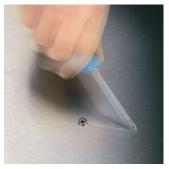

## Lasertip prevents slipping out

It happens time and time again that the tip slips out of the screw head when screwdriving, sometimes damaging valuable surfaces or even causing injury. The tips of the Wera Lasertip screwdrivers are microscopically roughened by means of a laser. This rough surface literally "bites" itself firmly into the screw head. Slipping out becomes a thing of the past.

## Lasertip

A precisely-focused laser creates a sharp-edged surface structure. This laser treatment results in an edge hardness of up to 1000 HV 0.3. Wera Lasertip "bites" itself into the screw head and prevents any slips out of the recess. It is available for screwdrivers for slotted, Phillips and Pozidriv screws.