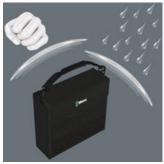

## Robust and dimensionally stable

1 x 105 x 165 mm

The robust and dimensionally stable material protects the tools carried against damage and moisture and enhances the service life of the tool container.