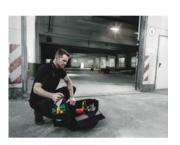

- Wera 2go 2 XL Tool Container with extra low-profile compartments for e.g. the Wera 2go 4 Tool Quivers
- · Individually configurable for greater mobility
- · Ideal also for the docking of Wera textile boxes and pouches equipped with hook and loop fastener zones
- Easily packed and cleared out
- Hands remain free during Transport

The Wera 2go 2 XL Tool Container with extra low-profile compartments, with its hook and loop fastener system and its compactness, is the ideal solution for individual and convenient tool transport. The inner and outer hook and loop fastener zones provide extremely high flexibility and space utilization. This fits an incredible amount of tools in and on the container. Wera 2go 2 makes for light luggage, because only the essential tools are taken. The robust and sturdy material protects the enclosed tools from damage and moisture, and increases the service life of the tool container. The padded and adjustable wide belt and the close-fitting position of the container provide a comfortable fit. The hands remain free during transport. Including one Wera 2go 4 holder with individually adjustable hook and loop fastener divider for screwdrivers and other tools. Four of these holders can be stowed effortlessly.