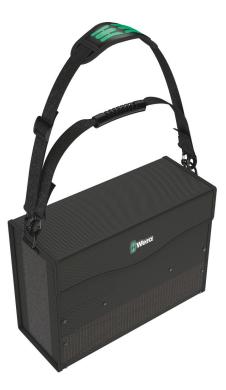

- Wera 2go 2 XL Tool Container with extra low-profile compartments for e.g. the Wera 2go 4 Tool Quivers
- · Individually configurable for greater mobility
- · Ideal also for the docking of Wera textile boxes and pouches equipped with hook and loop fastener zones
- Easily packed and cleared out
- Hands remain free during Transport

The Wera 2go 2 XL Tool Container with extra low-profile compartments, with its hook and loop fastener system and its compactness, is the ideal solution for individual and convenient tool transport. The inner and outer hook and loop fastener zones provide extremely high flexibility and space utilization. This fits an incredible amount of tools in and on the container. Wera 2go 2 makes for light luggage, because only the essential tools are taken. The robust and sturdy material protects the enclosed tools from damage and moisture, and increases the service life of the tool container. The padded and adjustable wide belt and the close-fitting position of the container provide a comfortable fit. The hands remain free during transport. Including one Wera 2go 4 holder with individually adjustable hook and loop fastener divider for screwdrivers and other tools. Four of these holders can be stowed effortlessly.

Many tools can be taken in this particularly large tool container. Up to four Wera 2go 4 Tool Quivers can be stored in the XL container. This ensures order and clarity of contents.

Wera 2go Tool Container XL with inner and outer hook and loop fastener system < br /> Individually configurable for greater mobility<br /> Ideal also for the docking of Wera textile boxes and pouches equipped with hook and loop fastener zones<br /> Easy insertion and removal<br /> Hands remain free during transport<br />