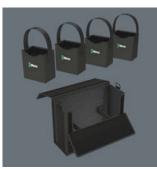

- Wera 2go 2 XL Tool Container with extra low-profile compartments for e.g. the Wera 2go 4 Tool Quivers
- · Individually configurable for greater mobility
- · Ideal also for the docking of Wera textile boxes and pouches equipped with hook and loop fastener zones
- Easily packed and cleared out
- Hands remain free during Transport

The Wera 2go 2 XL Tool Container with extra low-profile compartments, with its hook and loop fastener system and its compactness, is the ideal solution for individual and convenient tool transport. The inner and outer hook and loop fastener zones provide extremely high flexibility and space utilization. This fits an incredible amount of tools in and on the container. Wera 2go 2 makes for light luggage, because only the essential tools are taken. The robust and sturdy material protects the enclosed tools from damage and moisture, and increases the service life of the tool container. The padded and adjustable wide belt and the close-fitting position of the container provide a comfortable fit. The hands remain free during transport. Including one Wera 2go 4 holder with individually adjustable hook and loop fastener divider for screwdrivers and other tools. Four of these holders can be stowed effortlessly.

Many tools can be taken in this particularly large tool container. Up to four Wera 2go 4 Tool Quivers can be stored in the XL container. This ensures order and clarity of contents.

Wera 2go Tool Container XL with inner and outer hook and loop fastener system < br /> Individually configurable for greater mobility<br /> Ideal also for the docking of Wera textile boxes and pouches equipped with hook and loop fastener zones<br /> Easy insertion and removal<br /> Hands remain free during transport<br />