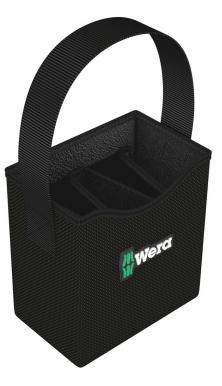

number:

• Large set-down area; handle for carrying and hanging up

The Wera 2go 4 Tool Quiver with an individually adjustable partition for screwdrivers and other tools.

Wera 2go 4 Tool Quiver

Wera 2go

Wera 2go 4 Tool Quiver

## At the workplace and when out and about

The large set-down area improves the stability of the Tool Quiver. Its large handle means that the quiver can be easily transported or simply hung up at the workplace.