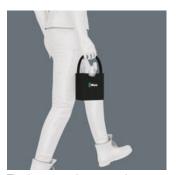

## At the workplace and when out and about

The large set-down area improves the stability of the Tool Quiver. Its large handle means that the quiver can be easily transported or simply hung up at the workplace.