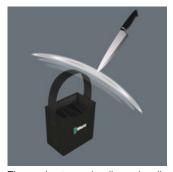

# Robust and dimensionally stable

The robust and dimensionally stable material is very resistant against cuts and stabs. The tools carried are protected against damage and moisture. This enhances the service life of the tool box.