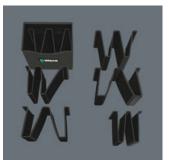

#### **Clever organisation**

The variably adjustable hook and loop fastener partition in the Tool Quiver ensures neat and tidy arrangement of the tools.

Thanks to its hook and loop fastener zone, the Tool Quiver can be docked with the Wera 2go 1 tool carrier and with the Wera 2go 2 tool container.