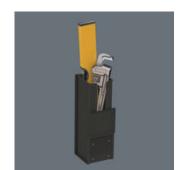

1 sturdy, robust tool box, with carrying handle, for storage and transport of long tools and spare parts. High resistance against cuts and stabs. With hook and loop fastener zones for docking to the Wera 2go system. The compact Wera 2go tool box can be filled with tools and spare parts and docked onto Wera 2go 2 (container). Thus the storage space is easily extended.

### The high packer

The sturdy, robust High Tool Box is especially convenient for storing and carrying long tools and spare parts.