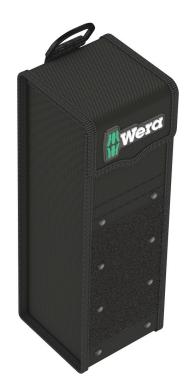

**EAN:** 4013288204370 **Size:** 320x125x120 mm

Part number:05004356001Weight:717 gArticle number:Wera 2go 7Country of origin:PL

Customs tariff 42029298

number:

- Transport box even for long tools such as spirit levels
- Permanently dimensionally stable thanks to the fabric-lined plastic panels
- High resistance against cuts and stabs
- High protection for transported tools against damage and moisture
- Suitable for docking with the Wera 2go system

1 sturdy, robust tool box, with carrying handle, for storage and transport of long tools and spare parts. High resistance against cuts and stabs. With hook and loop fastener zones for docking to the Wera 2go system. The compact Wera 2go tool box can be filled with tools and spare parts and docked onto Wera 2go 2 (container). Thus the storage space is easily extended.

### The high packer

The sturdy, robust High Tool Box is especially convenient for storing and carrying long tools and spare parts.

# High resistance against cuts and stabs

The robust and dimensionally stable material is very resistant against cuts and stabs. The tools carried are protected against damage and moisture. This enhances the service life of the tool box.