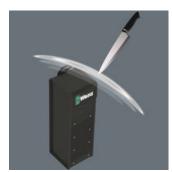

# High resistance against cuts and stabs

The robust and dimensionally stable material is very resistant against cuts and stabs. The tools carried are protected against damage and moisture. This enhances the service life of the tool box.