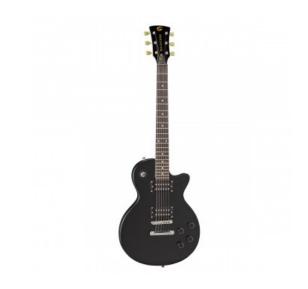

## MILESTONE-ST BK

Flat top cutaway electric guitar with 2 humbuckers

A pure music-landmark: Milestone Standard leads you where blues and rock became legend. A flat top solid body equipped with powerful humbuckers provides the playability and the tone everybody has learnt to love, while the 3-way switch and 2 volume/2 tone independent pots offer great sound flexibility. A perfect choice for blues, rock and rawer music.

## KEY FEATURES

| Body          | solid basswood (flat top)      |
|---------------|--------------------------------|
| Neck          | bolt-on mahogany               |
| Tastiera      | Eco-Rosewood (CITES compliant) |
| Frets         | 22                             |
| Machine heads | vintage style                  |
| Bridge        | tune o matic                   |
| Pick ups      | 2 humbuckers                   |
| Switch        | 3 way                          |
| Pots          | 2 volume/2 tone                |
| Colour        | black                          |
|               |                                |