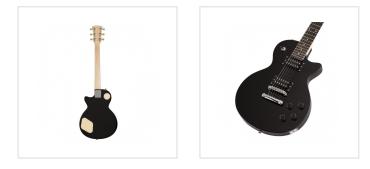

## MILESTONE-ST BK

Flat top cutaway electric guitar with 2 humbuckers

A pure music-landmark: Milestone Standard leads you where blues and rock became legend. A flat top solid body equipped with powerful humbuckers provides the playability and the tone everybody has learnt to love, while the 3-way switch and 2 volume/2 tone independent pots offer great sound flexibility. A perfect choice for blues, rock and rawer music.

## KEY FEATURES

| Body          | solid basswood (flat top)      |
|---------------|--------------------------------|
| Neck          | bolt-on mahogany               |
| Tastiera      | Eco-Rosewood (CITES compliant) |
| Frets         | 22                             |
| Machine heads | vintage style                  |
| Bridge        | tune o matic                   |
| Pick ups      | 2 humbuckers                   |
| Switch        | 3 way                          |
| Pots          | 2 volume/2 tone                |
| Colour        | black                          |
|               |                                |