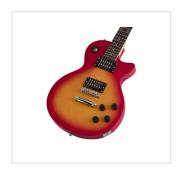

## MILESTONE-ST CSB

Flat top cutaway electric guitar with 2 humbuckers

A pure music-landmark: Milestone Standard leads you where blues and rock became legend. A flat top solid body equipped with powerful humbuckers provides the playability and the tone everybody has learnt to love, while the 3-way switch and 2 volume/2 tone independent pots offer great sound flexibility. A perfect choice for blues, rock and rawer music.

## KEY FEATURES

| Body          | solid basswood (flat top)      |
|---------------|--------------------------------|
| Neck          | bolt-on mahogany               |
| Tastiera      | Eco-Rosewood (CITES compliant) |
| Frets         | 22                             |
| Machine heads | vintage style                  |
| Bridge        | tune o matic                   |
| Pick ups      | 2 humbuckers                   |
| Switch        | 3 way                          |
| Pots          | 2 volume/2 tone                |
| Colour        | cherry sunburst                |