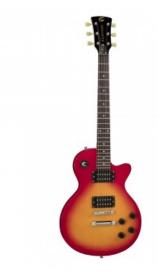

## MILESTONE-ST CSB

Flat top cutaway electric guitar with 2 humbuckers

A pure music-landmark: Milestone Standard leads you where blues and rock became legend. A flat top solid body equipped with powerful humbuckers provides the playability and the tone everybody has learnt to love, while the 3-way switch and 2 volume/2 tone independent pots offer great sound flexibility. A perfect choice for blues, rock and rawer music.

## KEY FEATURES

| Body          | solid basswood (flat top)      |
|---------------|--------------------------------|
| Neck          | bolt-on mahogany               |
| Tastiera      | Eco-Rosewood (CITES compliant) |
| Frets         | 22                             |
| Machine heads | vintage style                  |
| Bridge        | tune o matic                   |
| Pick ups      | 2 humbuckers                   |
| Switch        | 3 way                          |
| Pots          | 2 volume/2 tone                |
| Colour        | cherry sunburst                |