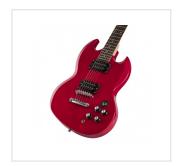

## **BUFFALO-ST WR**

Double cutaway electric guitar with 2 humbuckers

Buffalo Standard was born to speak the language of Rock: basswood body for deep tone and reliability, mahogany neck, rosewood fretboard featuring 22 easy-access frets. The 2 unconvered humbuckers deliver powerful bite and unmatched sustain, while the 3-way switch and 2 volume/2 tone independent pots offer great sound flexibility. A perfect choice for blues, rock and rawer music.

## KEY FEATURES

Body solid basswood Neck bolt-on mahogany Eco-Rosewood (CITES compliant) Tastiera Frets Machine heads Vintage Style Bridge tune o matic Pick ups 2 humbuckers Switch 3 way Pots 2 volume/2 tone Black pickguard Colour wine red