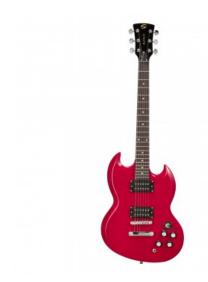

## **BUFFALO-ST WR**

Double cutaway electric guitar with 2 humbuckers

Buffalo Standard was born to speak the language of Rock: basswood body for deep tone and reliability, mahogany neck, rosewood fretboard featuring 22 easy-access frets. The 2 unconvered humbuckers deliver powerful bite and unmatched sustain, while the 3-way switch and 2 volume/2 tone independent pots offer great sound flexibility. A perfect choice for blues, rock and rawer music.

## KEY FEATURES

Body solid basswood Neck bolt-on mahogany Eco-Rosewood (CITES compliant) Tastiera Frets Machine heads Vintage Style Bridge tune o matic Pick ups 2 humbuckers Switch 3 way Pots 2 volume/2 tone Black pickguard Colour wine red