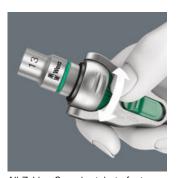

## Ball lock

The ball lock holds the sockets and attachments securely, ensuring safe working. A changeover into any predefined position is completed by simply pressing the release button – this is even the case in the 90° position.