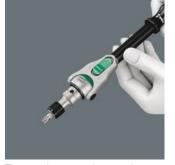

The Zyklop Speed Ratchet, 3/8"

 EAN:
 4013288128041

 Part number:
 05073261001

 Article number:
 8000 B SB SiS

| Size:                     | 200x35x35 mm |
|---------------------------|--------------|
| Weight:                   | 329 g        |
| Country of origin:        | CZ           |
| Customs tariff<br>number: | 82041100     |

- Fine-tooth design allows a small return angle of 5°
- Freely pivoting ratchet head, push button release and left/right switchover
- Flywheel design and easy-to-grip free-turning sleeve for very high working speeds
- The Wera Zyklop Speed ratchet combines the advantages of five different types of ratchet in one. And it is a really fast mover
- · Can also be used as a screwdriver

Zyklop ratchet with 3/8 "drive. The 72 fine-pitched teeth enable a low return angle of only 5°. The ratchet head pivots freely and can be locked into any position by using the slide switch that is positioned on either side. It is even possible to work conveniently in very confined and difficult-to-access areas with enhanced hand clearance. The predefined locking positions at 0°,  $15^{\circ}$  und 90°, both to the right and left, ensure safe working without any slipping of the ratchet head. The ratchet can be used as a conventional screwdriver in the 0° position by attaching an adaptor and a bit. The flywheel design ensures rapid screwdriving. The rotation-symmetric construction of the Kraftform handle and the free-turning sleeve support rapid twisting. The outstanding design of the Kraftform handle fits perfectly into the hand preventing hand injuries such as blisters and calluses. The hard materials used for the handle ensure quick and easy hand repositioning without any danger of the skin "sticking" to the handle. The softer anti-slip zones enable the low-loss transfer of high torque. For  $3/8^{"}$  square sockets as well as  $3/8^{"}$  adaptors with square drive, equipped with ball lock.