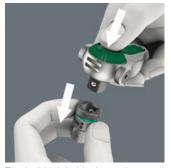

Were BE + TOOL REBE

Pivots freely

The ratchet head pivots freely and can be locked into any defined position by using the slide switch that is positioned on either side. It is even possible to work in very confined and difficult-to-access areas with enhanced hand clearance. The predefined locking at 0°, 15° and 90°, both to the right and left, ensure safe working without any slipping of the ratchet head.

## Ball lock

The ball lock holds the sockets and attachments securely, ensuring safe working. A changeover into any predefined position is completed by simply pressing the release button – this is even the case in the 90° position.