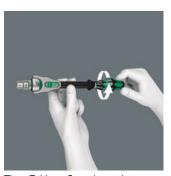

## Screwdriver

The ratchet can be used as a conventional screwdriver in the 0° position by attaching a bitholding adaptor and a bit.