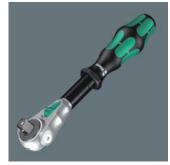

Zyklop ratchet with 3/8 "drive. The 72 fine-pitched teeth enable a low return angle of only 5°. The ratchet head pivots freely and can be locked into any position by using the slide switch that is positioned on either side. It is even possible to work conveniently in very confined and difficult-to-access areas with enhanced hand clearance. The predefined locking positions at 0°,  $15^{\circ}$  und 90°, both to the right and left, ensure safe working without any slipping of the ratchet head. The ratchet can be used as a conventional screwdriver in the 0° position by attaching an adaptor and a bit. The flywheel design ensures rapid screwdriving. The rotation-symmetric construction of the Kraftform handle and the free-turning sleeve support rapid twisting. The outstanding design of the Kraftform handle fits perfectly into the hand preventing hand injuries such as blisters and calluses. The hard materials used for the handle ensure quick and easy hand repositioning without any danger of the skin "sticking" to the handle. The softer anti-slip zones enable the low-loss transfer of high torque. For  $3/8^{"}$  square sockets as well as  $3/8^{"}$  adaptors with square drive, equipped with ball lock.

Fast movers

The Zyklop Speed ratchets are really fast movers. The gyrating mass design means that screwdriving is accelerated. The rotation-symmetric structure of the Kraftform handle and the freeturning sleeve reinforce this rapid twisting process, particularly when the ratchet does not engage due to too little resistance in the thread.