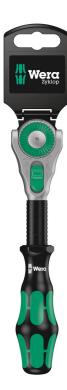

The Zyklop Speed Ratchet, 3/8"

 EAN:
 4013288128041

 Part number:
 05073261001

 Article number:
 8000 B SB SiS

| Size:                     | 200x35x35 mm |
|---------------------------|--------------|
| Weight:                   | 329 g        |
| Country of origin:        | CZ           |
| Customs tariff<br>number: | 82041100     |

Zyklop ratchet with 3/8 "drive. The 72 fine-pitched teeth enable a low return angle of only 5°. The ratchet head pivots freely and can be locked into any position by using the slide switch that is positioned on either side. It is even possible to work conveniently in very confined and difficult-to-access areas with enhanced hand clearance. The predefined locking positions at 0°,  $15^{\circ}$  und 90°, both to the right and left, ensure safe working without any slipping of the ratchet head. The ratchet can be used as a conventional screwdriver in the 0° position by attaching an adaptor and a bit. The flywheel design ensures rapid screwdriving. The rotation-symmetric construction of the Kraftform handle and the free-turning sleeve support rapid twisting. The outstanding design of the Kraftform handle fits perfectly into the hand preventing hand injuries such as blisters and calluses. The hard materials used for the handle ensure quick and easy hand repositioning without any danger of the skin "sticking" to the handle. The softer anti-slip zones enable the low-loss transfer of high torque. For  $3/8^{"}$  square sockets as well as  $3/8^{"}$  adaptors with square drive, equipped with ball lock.

The Zyklop Speed Ratchet, 3/8"

8000 B

Set contents:

05003550001 1 x 3/8" x 199 mm

Zyklop "6 in 1"

Incredibly fast 1/4" Zyklop Speed ratchet with pivoting ratchet head and 5 predefined locking positions

1. Fine-tooth ratchet 2. Flex-head ratchet 3. Angle ratchet 4. Quick-release ratchet 5. Power ratchet 6. Screwdriver