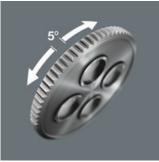

Low return angle

The reversible ratchet with 72 finepitched teeth has a low return angle of only 5°. This short stroke allows fast and precise work in all types of installation.