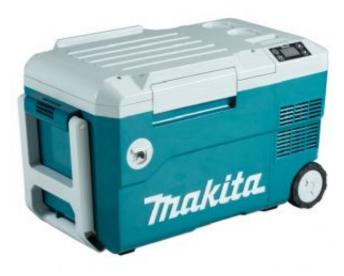

# CORDLESS COOLER / WARMER DCW180Z

DCW180 is a cordless cooler & warmer box powered by 3 power source options: 18V LXT Li-lon battery (two in parallel or one), 12V/24V DC (cigar socket) or mains supply.

#### USER BENEFITS

- · Five inside cooling temperature settings
- · Two inside warming temperature settings
- Powered by 18V LXT battery (single or two in parallel)
- Can also be powered by 12V/24V cigarette socket or by AC adapter
- USB output port
- LED display for or clear display of inside temperature and battery fuel gauge
- Battery cover for protection against splashes and dirt
- · Carrying handle and large caster wheels
- In-built bottle opener
- Side mounted carry grips
- IPX4 Waterproof Design resists splashing water