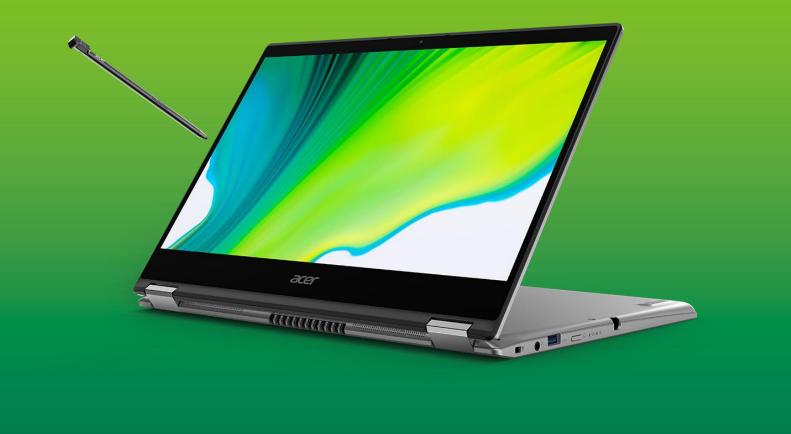

## **Spin** 3

In a continuing effort to improve the quality of our products, information in this document is subject to change without notice. Images shown are only representations of some of the configurations available for this model. Availability may vary depending on region. As a phenomenon known to thin-film transistors (TFTs), liquid crystal displays (LCDs) commonly exhibit a small number of discoloration dots, as so-called "non-conforming pixels." This phenomenon is a limitation of TFT LCD technology, not a product defect, and as such is not covered by Acer's warranty.