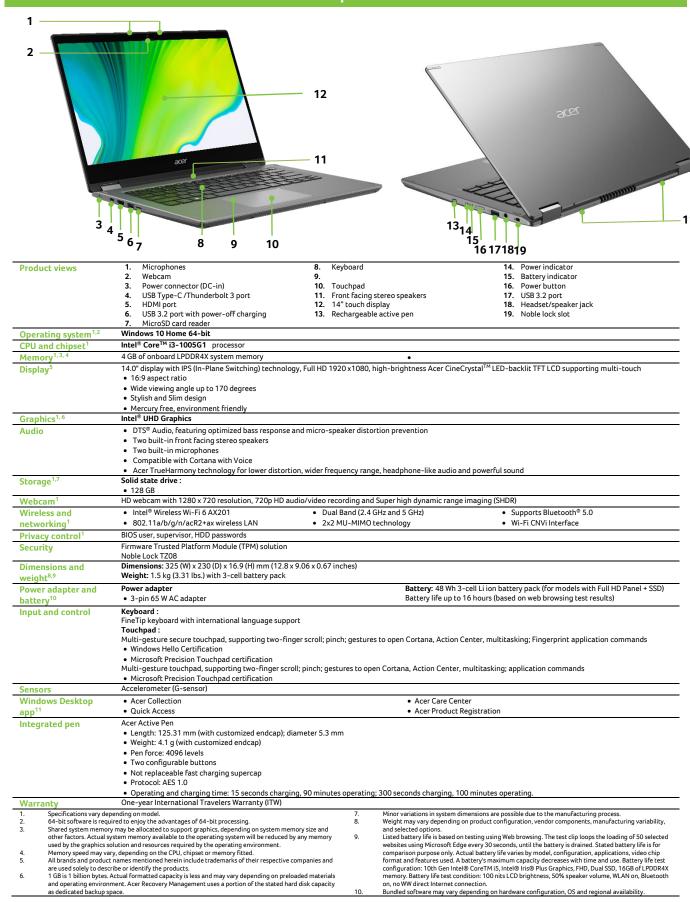

## **Spin** 3

In a continuing effort to improve the quality of our products, information in this document is subject to change without notice. Images shown are only representations of some of the configurations available for this model. Availability may vary depending on region. As a phenomenon known to thin-film transistors (TFTs), liquid crystal displays (LCDs) commonly exhibit a small number of discoloration dots, as so-called "non-conforming pixels." This phenomenon is a limitation of TFT LCD technology, not a product defect, and as such is not covered by Acer's warranty.