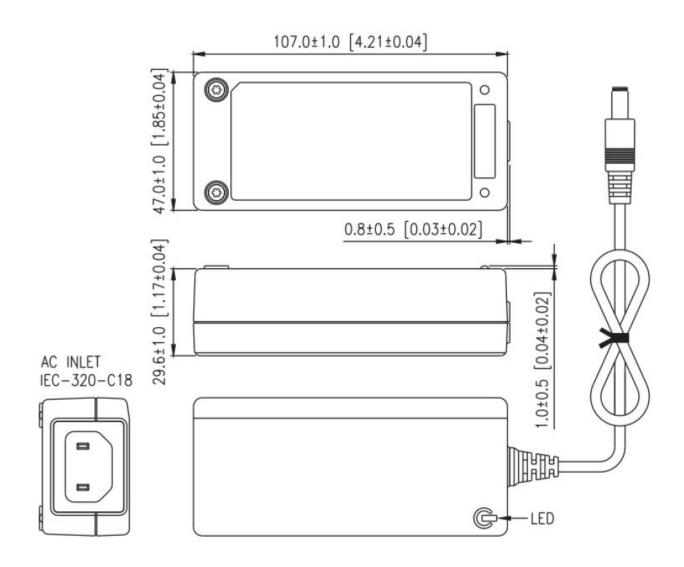

|
| Storage Humidity                | 0% to 95%                                            |
| Safety Standard                 | IEC60601-1, ES60601-1:2005, CSAC22.2, EN60601-1:2006 |
| EMC Emissions                   | Compliance to EN55011 (CISPR1 1), EN6060             |
| MTBF                            | 100K Hours                                           |
| Electro Static Discharge        | 15kV                                                 |
| Vibration                       | 5G                                                   |
| Surge Voltage                   | Line Neutral—1kV                                     |

### **STONTRONICS**

# MEDICAL EXTERNAL DESKTOP POWER SUPPLY 12VDC 30WATT



STONTRONICS: T6381ST

## **Diagrams**