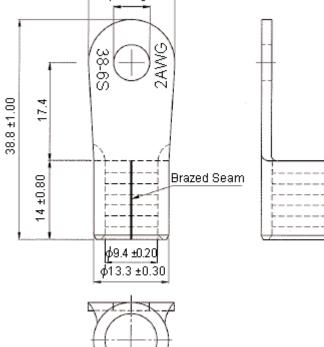

| <b>multicomp</b>                                                                       | PART NO. |       |                     | REVISIO            | ONS    |       |       |          |       |          |         |          |
|----------------------------------------------------------------------------------------|----------|-------|---------------------|--------------------|--------|-------|-------|----------|-------|----------|---------|----------|
|                                                                                        |          | ECN # | N # REV DESCRIPTION |                    |        | DRAWN | DATE  | CHECKD   | DATE  | APPRVD   | DATE    |          |
|                                                                                        | RNBS38-6 | -     | A                   | RELEASED           |        |       | Jagan | 28/03/09 | Veena | 28/03/09 | Farnell | 13/04/09 |
|                                                                                        |          |       |                     |                    |        |       |       |          |       |          |         |          |
| $\begin{array}{c} 15.3 \pm 0.20 \\ \hline \phi_{6.4} \stackrel{+0.40}{-0} \end{array}$ |          |       |                     |                    |        |       |       |          |       |          |         |          |
| $\phi 6.4 + 0.4 = 0.40$                                                                |          | Max   | imum e              | electric current : | AWG    | 2     |       |          |       |          |         |          |
|                                                                                        |          |       |                     |                    | Ampere | 170   |       |          |       |          |         |          |

| Maximum electric current : | AWG      | 2   |
|----------------------------|----------|-----|
|                            | Ampere   | 170 |
|                            | <b>I</b> |     |

Wire range Surface treatment Thickness

: 2AWG (38mm<sup>2</sup>). : Tin plated. : 1.80mm.

Dimensions : Millimetres

| believed to be accurate but the Group assumes no responsibility for its accuracy or<br>completeness, any error in or omission from it or for any use made of it. Users of this<br>data sheet should check for themselves the Information and the suitability of the prod-<br>ucts for their purpose and not make any assumptions based on information included or<br>omitted. Liability for loss or damage resulting from any reliance on the Information or | TOLERANCES:                                                                         | DRAWN BY:    | DATE:    | DRAWING TITLE:        |            |                 |      |  |  |
|--------------------------------------------------------------------------------------------------------------------------------------------------------------------------------------------------------------------------------------------------------------------------------------------------------------------------------------------------------------------------------------------------------------------------------------------------------------|-------------------------------------------------------------------------------------|--------------|----------|-----------------------|------------|-----------------|------|--|--|
|                                                                                                                                                                                                                                                                                                                                                                                                                                                              | UNLESS OTHERWISE<br>SPECIFIED,<br>DIMENSIONS ARE<br>FOR REFERENCE<br>PURPOSES ONLY. | Jagan        | 28/03/09 | Crimp Terminal - Ring |            |                 |      |  |  |
|                                                                                                                                                                                                                                                                                                                                                                                                                                                              |                                                                                     | CHECKED BY:  | DATE:    | SIZE DWG NO.          |            | ELECTRONIC FILE | REV  |  |  |
|                                                                                                                                                                                                                                                                                                                                                                                                                                                              |                                                                                     | Veena        | 28/03/09 | Δ                     | M10002000  | RNBS38-6 DWG    | A    |  |  |
|                                                                                                                                                                                                                                                                                                                                                                                                                                                              |                                                                                     | APPROVED BY: | DATE:    |                       |            |                 |      |  |  |
|                                                                                                                                                                                                                                                                                                                                                                                                                                                              |                                                                                     | Farnell      | 13/04/09 | SCALE: NTS            | U.O.M.: mm | SHEET: 1 O      | DF 2 |  |  |